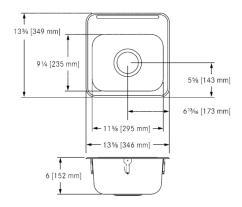

LBS9106-1/1, 1 faucet hole, 1 1/2" diameter.

LBS9106-1/2, 2 faucet holes, 1 1/2" diameter, 4" centres.

LBS9106-1, Custom (non-returnable)

13  $3/4 \times 13 5/8$ " Overall. 9  $1/4 \times 11 5/8 \times 6$ " Bowl. (FB x LR x D). 349 x 346 mm Overall. 235 x 295 x 152 mm Bowl. (FB x LR x D).

| Technical data      |                                |
|---------------------|--------------------------------|
| Bowl height         | 6 inch                         |
| Bowl depth          | 9 1/4 "                        |
| Bowl width          | 11 5/8 "                       |
| Overall depth       | 13 3/4 "                       |
| Overall width       | 13 5/8 "                       |
| Material            | Stainless steel                |
| Material code       | 1.4301 Chrome Nickel steel V2A |
| Tailor made         | No                             |
| Tap ledge           | Yes                            |
| Waste hole position | Center                         |
| Bowl finish         | Satin finish                   |
| Number of bowls     | 1.00000                        |
| Overflow            | No                             |
| Number of tap holes | 0.00000                        |
| Type of waste kit   | 3 1/2" crump cup strainer      |
| Type of basin       | Single compartment             |