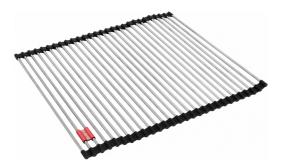

## Roller Mat - MA2-31RM | 112.0080.355

Stainless Steel Roller Mat for Maris Sinks, 18.4-in x 17.3-in. This sink Roller Mat is a truly innovative and practical accessory designed for any kitchen task, including drying dishes and stemware. Designed to work over the top of the sink for prepping, rinsing or drying fruits and vegetables, and can also be used a trivet to protect kitchen countertops from hot pots and pans. Designed to work with Maris Granite Sinks.