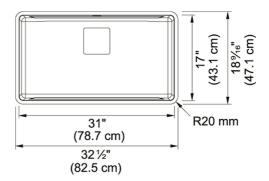

| TECHNICAL DATA       |              |
|----------------------|--------------|
| Cut-Out Template     | Yes          |
| Depth Overall        | 9 1/2"       |
| Length of large bowl | 17"          |
| Length overall       | 18 1/2"      |
| Cabinet Size         | 36"          |
| Width of large bowl  | 31"          |
| Width overall        | 32 1/2"      |
| Model Name           | PTX110-31-CA |