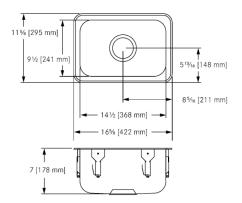

Centre back waste location. Includes 3 1/2" (89 mm) crumb cup strainer with 1 1/2" (DN38) brass tailpiece.

11 5/8 x 16 5/8" Overall. 9 1/2 x 14 1/2 x 7" Bowl. (FB x LR x D). 295 x 422 mm Overall. 241 x 368 x 178 mm Bowl. (FB x LR x D).

| Technical data      |                                |
|---------------------|--------------------------------|
| Bowl height         | 7 inch                         |
| Bowl depth          | 9 1/2 "                        |
| Bowl width          | 14 1/2 "                       |
| Overall depth       | 11 5/8 "                       |
| Overall width       | 165/8"                         |
| Material            | Stainless steel                |
| Material code       | 1.4301 Chrome Nickel steel V2A |
| Tailor made         | No                             |
| Tap ledge           | No                             |
| Waste hole position | Center                         |
| Bowl finish         | Satin finish                   |
| Number of bowls     | 1.00000                        |
| Overflow            | No                             |
| Number of tap holes | 0.00000                        |
| Type of waste kit   | 3 1/2" crump cup strainer      |
| Type of basin       | Single compartment             |