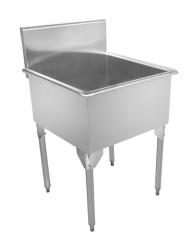

### MODEL RANGE: COMMERCIAL SINKS | SL2424-1

Utility sinks | Multi purpose sinks

Single compartment scullery sink. 16 gauge (1.5 mm), type 304 (CNS 18/10) stainless steel. Polished to a #4 satin finish. Sink compartment sloped to drain with radius coved corners on front and back only. Rolled rim. Stainless steel tubular legs with adjustable feet. Includes waste fitting. Certified to ASME A112.19.3-2008 / CSA B45.4-08 Centre waste location. Includes 3 1/2" (89 mm) crumb cup strainer with 1 1/2" (DN38) brass tailpiece. Model Options:

SL2424-1/2, 2 faucet holes, 1 1/4" diameter, 8" centreset, punched 4" from top of backsplash SL2424-1, Custom, non-returnable, hole drillings to be specifed at time of order

27 3/16 x 27 3/8" Overall. 24 x 24 x 14" Bowl. (FB x LR x D). 691 x 695 mm Overall. 610 x 610 x 356 mm Bowl. (FB x LR x D).

| Technical data      |                                  |
|---------------------|----------------------------------|
| Bowl height         | 14 inch                          |
| Bowl depth          | 24 "                             |
| Bowl width          | 24 "                             |
| Overall depth       | 27 3/16 "                        |
| Overall height      | 44 "                             |
| Overall width       | 27 3/8 "                         |
| Material            | Stainless steel                  |
| Material code       | 1.4301 Chrome Nickel steel V2A   |
| Tailor made         | No                               |
| Tap ledge           | No                               |
| Waste hole position | Center                           |
| Bowl finish         | Satin finish                     |
| Overflow            | No                               |
| Splash back         | Yes                              |
| Type of waste kit   | 3 1/2" crump cup strainer        |
| Bowl construction   | Radius coved front and back only |
| Drainer or storage  | No                               |
|                     |                                  |