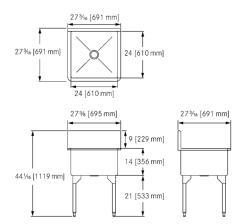

SL2424-1/2, 2 faucet holes, 1 1/4" diameter, 8" centreset, punched 4" from top of backsplash SL2424-1, Custom, non-returnable, hole drillings to be specifed at time of order

27 3/16 x 27 3/8" Overall. 24 x 24 x 14" Bowl. (FB x LR x D). 691 x 695 mm Overall. 610 x 610 x 356 mm Bowl. (FB x LR x D).

| Technical data      |                                  |
|---------------------|----------------------------------|
| Bowl height         | 14 inch                          |
| Bowl depth          | 24 "                             |
| Bowl width          | 24 "                             |
| Overall depth       | 27 3/16 "                        |
| Overall height      | 44 "                             |
| Overall width       | 27 3/8 "                         |
| Material            | Stainless steel                  |
| Material code       | 1.4301 Chrome Nickel steel V2A   |
| Tailor made         | No                               |
| Tap ledge           | No                               |
| Waste hole position | Center                           |
| Bowl finish         | Satin finish                     |
| Overflow            | No                               |
| Splash back         | Yes                              |
| Type of waste kit   | 3 1/2" crump cup strainer        |
| Bowl construction   | Radius coved front and back only |
| Drainer or storage  | No                               |
|                     |                                  |