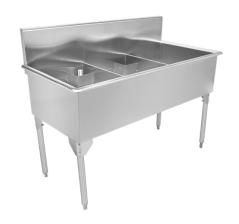

## MODEL RANGE: COMMERCIAL SINKS | TL2472-5

Utility sinks | Multi purpose sinks

Triple compartment scullery sink. 16 gauge (1.5 mm), type 304 (CNS 18/10) stainless steel. Polished to a #4 satin finish. Sink compartments sloped to drain with radius coved corners on front and back only. Rolled rim. Stainless steel tubular legs with adjustable feet. Includes waste fittings. Certified to ASME A112.19.3-2008 / CSA B45.4-08 Right rear/right rear/left rear waste location. Includes 1 1/2" (38 mm) duplex waste assembly with rubber stopper, 1 1/2" (DN38) brass tailpiece, and standpipe with guard.

### Model Options:

TL2472-5/2, 2 faucet holes, 1 1/4" diameter, 8" centreset TL2472-5, Custom, non-returnable

27 3/16 x 75 3/8" Overall. 24 x 24 x 14" Bowl. (FB x LR x D). 691 x 1915 mm Overall. 610 x 610 x 356 mm Bowl. (FB x LR x D).