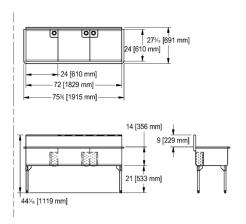

### Model Options:

TL2472-5/2, 2 faucet holes, 1 1/4" diameter, 8" centreset TL2472-5, Custom, non-returnable

27 3/16 x 75 3/8" Overall. 24 x 24 x 14" Bowl. (FB x LR x D). 691 x 1915 mm Overall. 610 x 610 x 356 mm Bowl. (FB x LR x D).

| Technical data      |                                  |
|---------------------|----------------------------------|
| Bowl height         | 14 inch                          |
| Bowl depth          | 24 "                             |
| Bowl width          | 24 "                             |
| Overall depth       | 27 3/16 "                        |
| Overall height      | 44 "                             |
| Overall width       | 75 3/8 "                         |
| Material            | Stainless steel                  |
| Material code       | 1.4301 Chrome Nickel steel V2A   |
| Tailor made         | No                               |
| Tap ledge           | No                               |
| Waste hole position | Right back corner                |
| Bowl finish         | Satin finish                     |
| Overflow            | No                               |
| Splash back         | Yes                              |
| Type of waste kit   | DUPLEX-WASTE                     |
| Bowl construction   | Radius coved front and back only |
| Drainer or storage  | No                               |