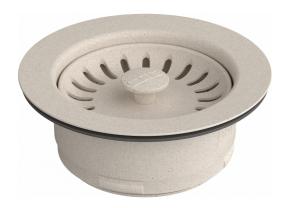

## **Colorline Flange Kit WD-900-CHA | 112.0657.422**

Colorline Champagne Replacement Waste Disposer Flange for Kitchen Sink. Stopper included; Standard 3.5-in waste hole. Treated with antimicrobial Sanitized® to reduce bacteria. UV additive ensures color won't fade. Made to withstand high temperatures, scratch and stain resistant, easy to clean and food contact safe.