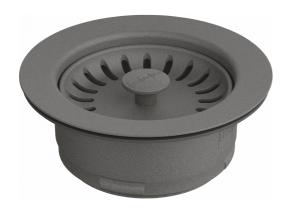

## Colorline Flange Kit WD-900-SHG | 112.0657.442

Colorline Stone Grey Replacement Waste Disposer Flange for Kitchen Sink. Stopper included; Standard 3.5-in waste hole. Treated with antimicrobial Sanitized® to reduce bacteria. UV additive ensures color won't fade. Made to withstand high temperatures, scratch and stain resistant, easy to clean and food contact safe.