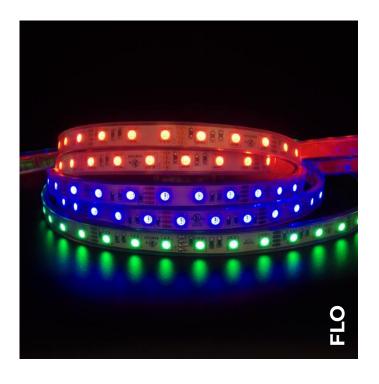

# **COLOUR CHANGING LED RIBBON**

**PART NUMBER: GLF-RGB-12V** 

### **SPECIFICATIONS:**

Light Output: Colour Changing Power: 14.4 Watts/m (4.4 Watts/ft.)

Voltage: 12V Light Colour: RGB Beam Angle: 120° Length: 16'-3" / 5m Width: 0-1/2" / 12mm Depth: 0-3/16" / 4mm Cuttable every 2" / 50mm

Dimmable

Waterproof IP67 (with sealed connections)

50,000 Life Hours

Requires colour controller (GLF-RGB-CONT) Included: 4 x Silicone End Caps per Roll

| LIGHTING FACTS                                         | COLOUR CHANGING RIBBON |
|--------------------------------------------------------|------------------------|
| ITEM NO.                                               | GLF-RGB-12V            |
| Light Output (Lumens) Watts Lumens per Watt (Efficacy) | n/a<br>14.4/m<br>n/a   |
| Colour Accuracy Colour Rendering Index (CRI)           | n/a                    |
| Light Colour                                           | Colour Changing        |
| 14.4 Watt/m • Colour Changing                          |                        |

#### **PRODUCT BENEFITS:**

Colour changing ribbon is perfect for many applications including theatre steps, back lit tvs, patios, bedrooms, bars and anywhere else you want a glow of colour!