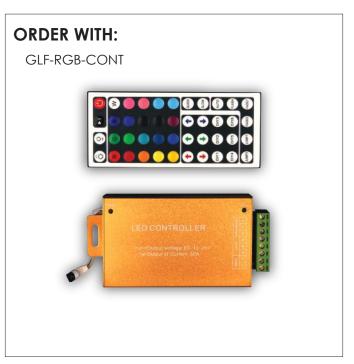

#### **COLOUR CONTROLLER:**

#### **Colour Controller:**

**GLF-RGB-CONT** 

Colour controller is required to use colour changing capabilities of the LED ribbon. One controller per circuit up to 30 amps.

Amps: 30A Input: 12V-24V

Included: IR Remote (44 key)

IR Controller