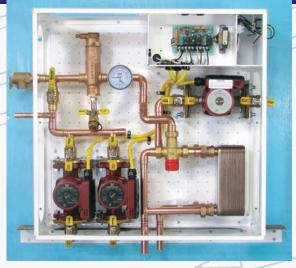

#### HPS "SERIES 1000" HES HEAT EXCHANGER CONTROL STATIONS

ONE HEATING CIRCULATOR:

| HP100020-1  | HES-20-1  | HES-20 PLATE                   |  |
|-------------|-----------|--------------------------------|--|
| HP100030-1  | HES-30-1  | HES-30 PLATE                   |  |
| HP100050-1  | HES-50-1  | HES-50 PLATE                   |  |
| HP100020-1V | HES-20-1V | HES-20 PLATE WITH MIXING VALVE |  |
| HP100030-1V | HES-30-1V | HES-30 PLATE WITH MIXING VALVE |  |
| HP100050-1V | HES-50-1V | HES-50 PLATE WITH MIXING VALVE |  |
| 1           |           |                                |  |

TWO HEATING CIRCULATORS:

| - | HP100020-2  | HES-20-2  | HES-20 PLATE                    |
|---|-------------|-----------|---------------------------------|
|   | HP100030-2  | HES-30-2  | HES-30 PLATE                    |
|   | HP100050-2  | HES-50-2  | HES -50 PLATE                   |
|   | HP100020-2V | HES-20-2V | HES-20 PLATE WITH MIXING VALVE  |
|   | HP100030-2V | HES-30-2V | HES-30 PLATE WITH MIXING VALVE  |
|   | HP100050-2V | HES-50-2V | HES -50 PLATE WITH MIXING VALVE |
|   |             |           |                                 |

#### HES-30-2V

## 1000 SERIES HES MODELS CAN BE CUSTOMIZED TO MEET SELECT DESIGN SPECIFICATIONS

USED FOR SEPARATING HYDRONIC SYSTEMS CONSIST OF A PRE-PIPED AND PRE-WIRED UNIT TO BE USED WITH PRIMARY/SECONDARY PIPED HYDRONIC SYSTEMS DIMENSIONS: 27" X 26" X 8.5" WHITE POWDER COAT APPLIANCE FINISH NCOIL ORGANIC ACID BATH POLISHED COPPER PIPING AVAILABLE WITH A 20, 30 OR 50 PLATE HEAT EXCHANGER COMES WITH ONE OR TWO HEATING ZONES AND A PRIMARY DOMESTIC CIRCULATOR AVAILABLE WITH OR WITHOUT A HEATING MIXING VALVE 3/4" FLANGE BODY PUMPS UPS 15-58FC ON HEATING SIDE OF EXCHANGER & UPS 15-55SFC (STAINLESS) ON DOMESTIC SIDE. PUMPS CAN BE UPGRADED. ELECTRONIC RELAY CONTROL BOARD PUMP DUTY CYCLE TIMER OPTIONS LED INDICATOR LIGHTS SYSTEM BLEED PURGE VALVE **RETURN BALL VALVES** INTEGRAL PUMP FLOW CHECK VALVES **T&P VALVE AIR ELIMINATOR** TRIDICATOR