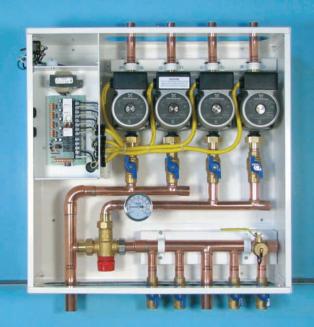

#### HTP-4

HP200001 HP200002 HP200003 HP200004 HTP-1 HTP-2 HTP-3 HTP-4

1 - 4 ZONE STATION MODEL HOUSING WHITE POWDER COAT APPLIANCE FINISH 3/4" SWEAT COMPOSITE BODY PUMPS UP15-42RUC7 ORGANIC ACID BATH POLISHED COPPER PIPING SYSTEM BLEED PURGE VALVE 4 ZONE ELECTRONIC RELAY CONTROL BOARD SUPPLY SIDE BALL VALVES RETURN ZONE BALL VALVES PRIORITY ZONE ONE FEATURE PUMP DUTY CYCLE TIMER OPTIONS LED INDICATOR LIGHTS INTEGRAL PUMP FLOW CHECK VALVES AUTO AIR VENTS SUPPLY-RETURN