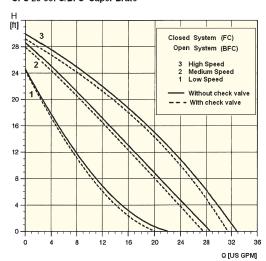

# **GRUNDFOS PUMP CURVES**

SPARE

UP 15-42 RUC7

UPS 15-58FC/FRC Super Brute

UPS 26-99FC/BFC Super Brute

UP 15-42BUC5/MR and BUC7/MR

Т

Q [US GPM]