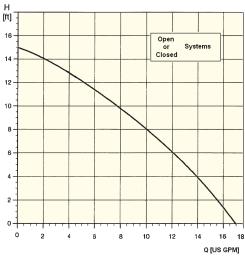

# **GRUNDFOS PUMP CURVES**

SPARE

UP 15-42 RUC7

UPS 15-58FC/FRC Super Brute

UPS 26-99FC/BFC Super Brute

UP 15-42BUC5/MR and BUC7/MR

Т

Q [US GPM]