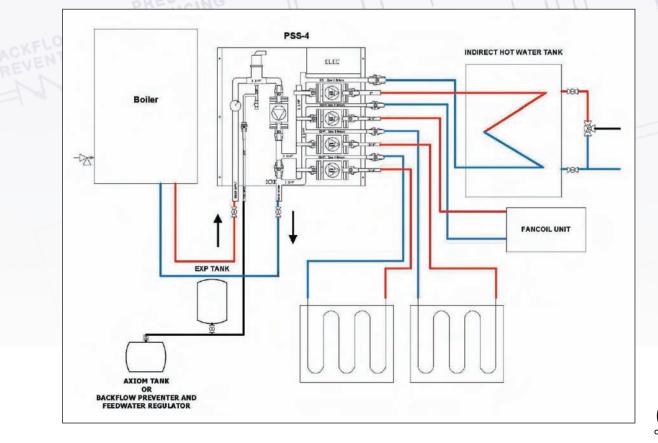

- 6 SECONDARY ZONES

LEFT OR RIGHT SIDE SUPPLY AND RETURN TO A CONDENSING BOILER

- 4 OR 6 ZONE ELECTRONIC RELAY CONTROL BOARDS
- FANCOIL \* ALLOW EACH ZONE TO BE SET, SUPPLYING EITHER HIGH OR LOW TEMPERATURE OUTPUT FROM A CONDENSING BOILER
- \* ALL FIELD SETTINGS CAN BE ADJUSTED USING JUMPERS
- 1" FLANGE BODY PUMPS UPS15-58FC
- \* CAN BE UPGRADED TO UPS26-99FC/BFC, UPS15-55SFC OR ALPHA 15-55F PUMPS

WHITE POWDER COAT APPLIANCE FINISH ORGANIC ACID BATH POLISHED COPPER PIPING PRIORITY WITH "PRIORITY SAFE FEATURE" LED INDICATOR LIGHTS LOW WATER CUTOFF 24V ACCESS OPTION PUMP DUTY CYCLE TIMER OPTIONS "ISOLATOR" BALL VALVE FLANGE SET SYSTEM PURGE VALVE **RETURN ZONE BALL VALVES** INTEGRAL PUMP FLOW CHECK VALVES TRIDICATOR AIR ELIMINATOR

## **Primary / Secondary Control Station Installation**



# HPS "SERIES 900N" PSS-N PRIMARY / SECONDARY CONTROL STATIONS (SMALL CONDENSING BOILER APPLICATIONS)

SPAR



HP900100L-N P HP900100R-N P HP900200L-N P HP900200R-N P

PSS-1LN1 SECONDARY ZONE (LEFT SIDE BOILER)PSS-1RN1 SECONDARY ZONE (RIGHT SIDE BOILER)PSS-2LN2 SECONDARY ZONES (LEFT SIDE BOILER)PSS-2RN2 SECONDARY ZONES (RIGHT SIDE BOILER)

#### PSS-2LN

900N SERIES PSS-N MODELS CAN BE CUSTOMIZED TO MEET SELECT DESIGN SPECIFICATIONS

CONSISTS OF A PRE-PIPED PRIMARY LOOP AND THE CHOICE OF **1 OR 2 SECONDARY ZONES** LEFT OR RIGHT SIDE SUPPLY AND RETURN TO A CONDENSING BOILER 27" X 25" X 8.5" BOX FOR WALL MOUNT WHITE POWDER COAT APPLIANCE FINISH ORGANIC ACID BATH POLISHED COPPER PIPING ELECTRONIC RELAY CONTROL BOARD ALLOW EACH ZONE TO BE SET, SUPPLYING EITHER HIGH OR LOW TEMPERATURE OUTPUT F