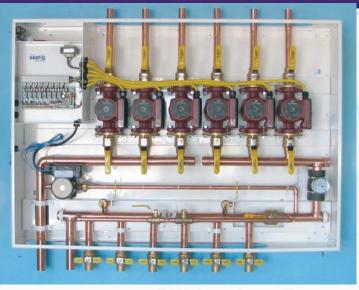

#### HPS "SERIES 900" PSS PRIMARY / SECONDARY CONTROL STATIONS

|           |        | A CONTRACT OF A |
|-----------|--------|-------------------------------------------------------------------------------------------------------------------------------------------------------------------------------------------------------------------------------------------------------------------------------------------------------------------------------------------------------------------------------------------------------------------------------------------------------------------------------------------------------------------------------------------------------------------------------------------------------------------------------------------------------------------------------------------------------------------------------------------------------------------------------------------------------------------------------------------------------------------------------------------------------------------------------------------------------------------------------------------------------------------------------------------------------------------------------------------------------------------------------------------------------------------------------------------------------------------------------------------------------------------------------------------------------------------------------------------------------------------------------------------------------------------------------------------------------------------------------------------------------------------------------------------------------------------------------------------------------------------------------------------------------------------------------------------------------------------------------------------------------------------------------------------------------------------------------------------------------------------------------------------------------------------------------------------------------------------------------------------------------------------------------------------------------------------------------------------------------------------------------|
| HP900200  | PSS-2L | 2 ZONE (LEFT SIDE BOILER)                                                                                                                                                                                                                                                                                                                                                                                                                                                                                                                                                                                                                                                                                                                                                                                                                                                                                                                                                                                                                                                                                                                                                                                                                                                                                                                                                                                                                                                                                                                                                                                                                                                                                                                                                                                                                                                                                                                                                                                                                                                                                                     |
| HP900300  | PSS-3L | 3 ZONE (LEFT SIDE BOILER)                                                                                                                                                                                                                                                                                                                                                                                                                                                                                                                                                                                                                                                                                                                                                                                                                                                                                                                                                                                                                                                                                                                                                                                                                                                                                                                                                                                                                                                                                                                                                                                                                                                                                                                                                                                                                                                                                                                                                                                                                                                                                                     |
| HP900400  | PSS-4L | 4 ZONE (LEFT SIDE BOILER)                                                                                                                                                                                                                                                                                                                                                                                                                                                                                                                                                                                                                                                                                                                                                                                                                                                                                                                                                                                                                                                                                                                                                                                                                                                                                                                                                                                                                                                                                                                                                                                                                                                                                                                                                                                                                                                                                                                                                                                                                                                                                                     |
| HP900500  | PSS-5L | 5 ZONE (LEFT SIDE BOILER)                                                                                                                                                                                                                                                                                                                                                                                                                                                                                                                                                                                                                                                                                                                                                                                                                                                                                                                                                                                                                                                                                                                                                                                                                                                                                                                                                                                                                                                                                                                                                                                                                                                                                                                                                                                                                                                                                                                                                                                                                                                                                                     |
| HP900600  | PSS-6L | 6 ZONE (LEFT SIDE BOILER)                                                                                                                                                                                                                                                                                                                                                                                                                                                                                                                                                                                                                                                                                                                                                                                                                                                                                                                                                                                                                                                                                                                                                                                                                                                                                                                                                                                                                                                                                                                                                                                                                                                                                                                                                                                                                                                                                                                                                                                                                                                                                                     |
|           |        |                                                                                                                                                                                                                                                                                                                                                                                                                                                                                                                                                                                                                                                                                                                                                                                                                                                                                                                                                                                                                                                                                                                                                                                                                                                                                                                                                                                                                                                                                                                                                                                                                                                                                                                                                                                                                                                                                                                                                                                                                                                                                                                               |
| HP900200R | PSS-2R | 2 ZONE (RIGHT SIDE BOILER)                                                                                                                                                                                                                                                                                                                                                                                                                                                                                                                                                                                                                                                                                                                                                                                                                                                                                                                                                                                                                                                                                                                                                                                                                                                                                                                                                                                                                                                                                                                                                                                                                                                                                                                                                                                                                                                                                                                                                                                                                                                                                                    |
| HP900300R | PSS-3R | 3 ZONE (RIGHT SIDE BOILER)                                                                                                                                                                                                                                                                                                                                                                                                                                                                                                                                                                                                                                                                                                                                                                                                                                                                                                                                                                                                                                                                                                                                                                                                                                                                                                                                                                                                                                                                                                                                                                                                                                                                                                                                                                                                                                                                                                                                                                                                                                                                                                    |
| HP900400R | PSS-4R | 4 ZONE (RIGHT SIDE BOILER)                                                                                                                                                                                                                                                                                                                                                                                                                                                                                                                                                                                                                                                                                                                                                                                                                                                                                                                                                                                                                                                                                                                                                                                                                                                                                                                                                                                                                                                                                                                                                                                                                                                                                                                                                                                                                                                                                                                                                                                                                                                                                                    |
| HP900500R | PSS-5R | 5 ZONE (RIGHT SIDE BOILER)                                                                                                                                                                                                                                                                                                                                                                                                                                                                                                                                                                                                                                                                                                                                                                                                                                                                                                                                                                                                                                                                                                                                                                                                                                                                                                                                                                                                                                                                                                                                                                                                                                                                                                                                                                                                                                                                                                                                                                                                                                                                                                    |
| HP900600R | PSS-6R | 6 ZONE (RIGHT SIDE BOILER)                                                                                                                                                                                                                                                                                                                                                                                                                                                                                                                                                                                                                                                                                                                                                                                                                                                                                                                                                                                                                                                                                                                                                                                                                                                                                                                                                                                                                                                                                                                                                                                                                                                                                                                                                                                                                                                                                                                                                                                                                                                                                                    |
|           |        |                                                                                                                                                                                                                                                                                                                                                                                                                                                                                                                                                                                                                                                                                                                                                                                                                                                                                                                                                                                                                                                                                                                                                                                                                                                                                                                                                                                                                                                                                                                                                                                                                                                                                                                                                                                                                                                                                                                                                                                                                                                                                                                               |

#### PSS-6R

900 SERIES PSS MODELS CAN BE CUSTOMIZED TO **MEET SELECT DESIGN SPECIFICATIONS** 

CONSIST OF A PRE-PIPED PRIMARY LOOP & 1 - 6 SECONDARY ZONES

LEFT OR RIGHT SIDE SUPPLY AND RETURN TO A CONDENSING BOILER

- 4 OR 6 ZONE ELECTRONIC RELAY CONTROL BOARDS
- FANCOIL \* ALLOW EACH ZONE TO BE SET, SUPPLYING EITHER HIGH OR LOW TEMPERATURE OUTPUT FROM A CONDENSING BOILER
- \* ALL FIELD SETTINGS CAN BE ADJUSTED USING JUMPERS
- 1" FLANGE BODY PUMPS UPS15-58FC
- \* CAN BE UPGRADED TO UPS26-99FC/BFC, UPS15-55SFC OR ALPHA 15-55F PUMPS

WHITE POWDER COAT APPLIANCE FINISH ORGANIC ACID BATH POLISHED COPPER PIPING PRIORITY WITH "PRIORITY SAFE FEATURE" LED INDICATOR LIGHTS LOW WATER CUTOFF 24V ACCESS OPTION PUMP DUTY CYCLE TIMER OPTIONS "ISOLATOR" BALL VALVE FLANGE SET SYSTEM PURGE VALVE **RETURN ZONE BALL VALVES** INTEGRAL PUMP FLOW CHECK VALVES TRIDICATOR AIR ELIMINATOR