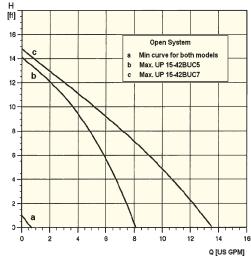

# **GRUNDFOS PUMP CURVES**

SPARE

UP 15-42 RUC7

UPS 15-58FC/FRC Super Brute

UPS 26-99FC/BFC Super Brute

UP 15-42BUC5/MR and BUC7/MR

Т

Q [US GPM]