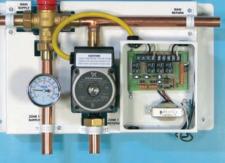

hermostats, wire to the boiler aquastat and you are done. Simple basic wiring for ease of installation, any technician can complete.

#### **Flexible Models**

The flexibility of our Zone Stations allows you to be creative with your system designs, both large and small, using our "Select-A-Design" option feature. Select larger pumps, flanges and headers to fit your unique system requirements.

#### **Certified Hydronic Heating Packages include:**

- \* Room to room heat loss calculation
- \* Loop layout for each zone
- \* Control station specifications
- \* Certified Hydronic Design Stamp (CHC)

For efficient, cost effective hydronic heating solutions, the Hydronic Pump Zone Control Station by HPS Controls is ideal.

#### HPS "SERIES 100" LTV LOW TEMP MIXING VALVE ZONE CONTROL STATIONS





HP100001 LTV-1 HP100002 LTV-2 1 ZONE LO-TEMP 2 ZONE LO-TEMP

1-2 ZONE COMPACT STATION MODEL HOUSING WHITE POWDER COAT APPLIANCE FINISH 3/4" SWEAT COMPOSITE BODY PUMPS UP15-42RUC7 THERMOSTATIC 3-WAY MIXING VALVE ORGANIC ACID BATH POLISHED COPPER PIPING INTEGRAL PUMP FLOW CHECK VALVES 2 ZONE ELECTRONIC RELAY CONTROL BOARD PUMP DUTY CYCLE TIMER OPTIONS LED INDICATOR LIGHTS



HP100003 LTV-3 HP100004 LTV-4 3 ZONE LO-TEMP 4 ZONE LO-TEMP

LTV-4

MINATOR

3 - 4 ZONE STATION MODEL HOUSING WHITE POWDER COAT APPLIANCE FINISH 3/4" SWEAT COMPOSITE BODY PUMPS UP15-42RUC7 THERMOSTATIC 3-WAY MIXING VALVE ORGANIC ACID BATH POLISHED COPPER PIPING SUPPLY & RETURN BALL VALVES SYSTEM BLEED PURGE VALVE INTEGRAL PUMP FLOW CHECK VALVES 4 ZONE ELECTRONIC RELAY CONTROL BOARD PRIORTY ZONE ONE FEATURE PUMP DUTY CY