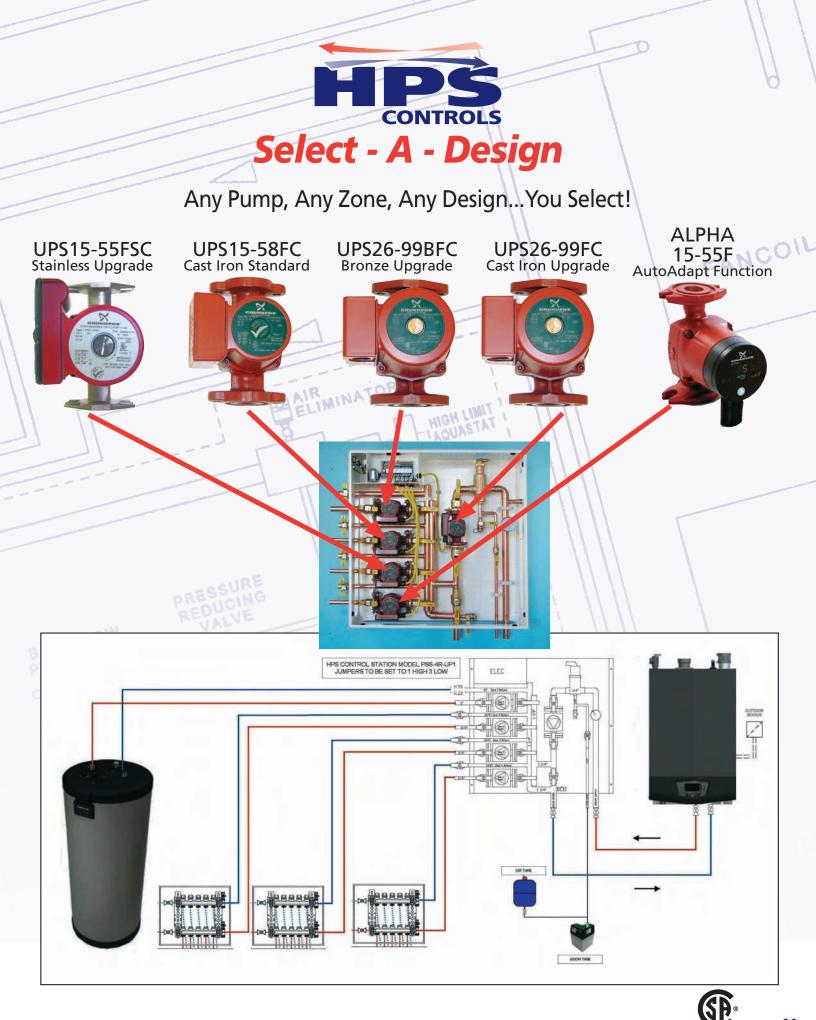

#### **Flexible Models**

The flexibility of our Zone Stations allows you to be creative with your system designs, both large and small, using our "Select-A-Design" option feature. Select larger pumps, flanges and headers to fit your unique system requirements.

- 4 OR 6 ZONE ELECTRONIC RELAY CONTROL BOARDS
- FANCOIL \* ALLOW EACH ZONE TO BE SET, SUPPLYING EITHER HIGH OR LOW TEMPERATURE OUTPUT FROM A CONDENSING BOILER
- \* ALL FIELD SETTINGS CAN BE ADJUSTED USING JUMPERS
- 1" FLANGE BODY PUMPS UPS15-58FC
- \* CAN BE UPGRADED TO UPS26-99FC/BFC, UPS15-55SFC OR ALPHA 15-55F PUMPS