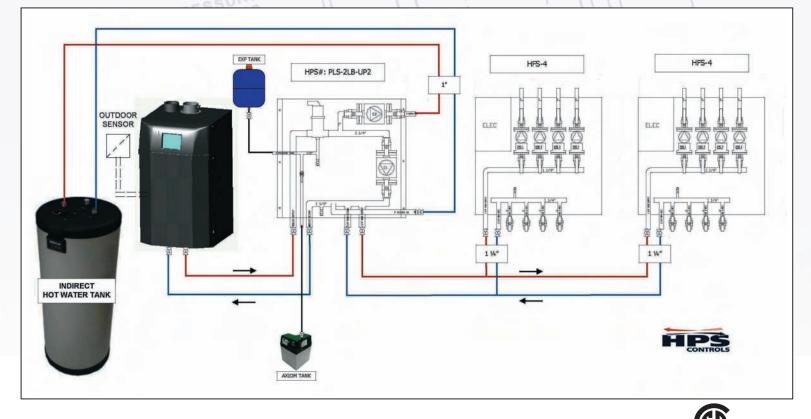

USED FOR SEPARATING HYDRONIC SYSTEMS CONSIST OF A PRE-PIPED AND PRE-WIRED UNIT TO BE USED WITH PRIMARY/SECONDARY PIPED HYDRONIC SYSTEMS DIMENSIONS: 27" X 26" X 8.5" WHITE POWDER COAT APPLIANCE FINISH NCOIL ORGANIC ACID BATH POLISHED COPPER PIPING AVAILABLE WITH A 20, 30 OR 50 PLATE HEAT EXCHANGER COMES WITH ONE OR TWO HEATING ZONES AND A PRIMARY DOMESTIC CIRCULATOR AVAILABLE WITH OR WITHOUT A HEATING MIXING VALVE 3/4" FLANGE BODY PUMPS UPS 15-58FC ON HEATING SIDE OF EXCHANGER & UPS 15-55SFC (STAINLESS) ON DOMESTIC SIDE. PUMPS CAN BE UPGRADED. ELECTRONIC RELAY CONTROL BOARD PUMP DUTY CYCLE TIMER OPTIONS LED INDICATOR LIGHTS SYSTEM BLEED PURGE VALVE **RETURN BALL VALVES** INTEGRAL PUMP FLOW CHECK VALVES **T&P VALVE AIR ELIMINATOR** TRIDICATOR

## **Multiple Control Station Installation**





# **GRUNDFOS PUMP CURVES**

SPARE

UP 15-42 RUC7



UPS 15-58FC/FRC Super Brute



UPS 26-99FC/BFC Super Brute



UP 15-42BUC5/MR and BUC7/MR





Т

Q [US GPM]

Q [US GPM]

AUTOADAPT TM Range

3 Fixed Speed Settings

3 Constant Pressure Settings



ALPHA 15-55F

H [ft]



## LIMITED MANUFACTURER'S WARRANTY





## For more information about our Hydronic Pump Zone Control Stations Call 800-708-1051



10683-214 Street, Edmonton Alberta Canada T5S 2A2 Ph. 780-482-1051 Fx. 780-482-3143 hpsinfo@hpscontrols.com www.hpscontrols.com





PRINTED IN CANADA