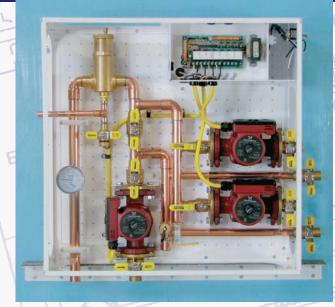

#### **HPS "SERIES 800" PLS PRIMARY LOOP CONTROL STATIONS**

HP800301 PLS-1RB ONE PUMP - RIGHT BOTTOM BOILER HP800302 PLS-1LB ONE PUMP - LEFT BOTTOM BOILER HP800303 PLS-1RS ONE PUMP - RIGHT SIDE BOILER HP800304 PLS-1LS ONE PUMP - LEFT SIDE BOILER

HP800401 PLS-2RS TWO PUMPS - RIGHT SIDE BOILER HP800402 PLS-2LS TWO PUMPS - LEFT SIDE BOILER HP800403 PLS-2RB TWO PUMPS - RIGHT BOTTOM BOILER HP800404 PLS-2LB TWO PUMPS - LEFT BOTTOM BOILER

#### PLS-2LB

800 SERIES PLS MODELS CAN BE CUSTOMIZED TO MEET SELECT DESIGN SPECIFICATIONS

SPARE

CAN BE COUPLED OR GROUPED WITH OTHER HPS ZONE CONTROL STATIONS TO COMPLETE A SIMPLIFIED AND PROFESSIONAL LOOKING BOILER SYSTEM

PRE-PIPED PRIMARY LOOP USED WITH PRIMARY/SECONDARY PIPED HYDRONIC SYSTEMS

AVAILABLE WITH SPECIFIED PORT LOCATIONS FOR BOTH BOILER & ZONE SUPPLY AND RETURNS

1 OR 2 PRIMARY CIRCULATORS AVAILABLE; DEPENDANT UPON DHW APPLICATION

CIRCULATORS CAN BE UPGRADED TO UPS26-99FC PIPING SIZES UP TO 2"

WHITE POWER COAT APPLIANCE FINISH ORGANIC ACID BATH POLISHED COPPER PIPING 1" FLANGE BODY PUMPS UPS15-58FC INTEGRAL PUMP FLOW CHECK VALVES SYSTEM BLEED PURGE VALVE AIR ELIMINATOR DOUBLE CHECK "ISOLATOR" BALL VALVE FLANGE SET