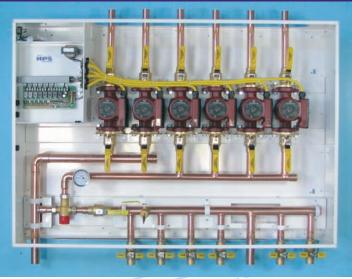

#### HPS "SERIES 900" PSS PRIMARY / SECONDARY CONTROL STATIONS

|           |        | A CONTRACT OF A |
|-----------|--------|-------------------------------------------------------------------------------------------------------------------------------------------------------------------------------------------------------------------------------------------------------------------------------------------------------------------------------------------------------------------------------------------------------------------------------------------------------------------------------------------------------------------------------------------------------------------------------------------------------------------------------------------------------------------------------------------------------------------------------------------------------------------------------------------------------------------------------------------------------------------------------------------------------------------------------------------------------------------------------------------------------------------------------------------------------------------------------------------------------------------------------------------------------------------------------------------------------------------------------------------------------------------------------------------------------------------------------------------------------------------------------------------------------------------------------------------------------------------------------------------------------------------------------------------------------------------------------------------------------------------------------------------------------------------------------------------------------------------------------------------------------------------------------------------------------------------------------------------------------------------------------------------------------------------------------------------------------------------------------------------------------------------------------------------------------------------------------------------------------------------------------|
| HP900200  | PSS-2L | 2 ZONE (LEFT SIDE BOILER)                                                                                                                                                                                                                                                                                                                                                                                                                                                                                                                                                                                                                                                                                                                                                                                                                                                                                                                                                                                                                                                                                                                                                                                                                                                                                                                                                                                                                                                                                                                                                                                                                                                                                                                                                                                                                                                                                                                                                                                                                                                                                                     |
| HP900300  | PSS-3L | 3 ZONE (LEFT SIDE BOILER)                                                                                                                                                                                                                                                                                                                                                                                                                                                                                                                                                                                                                                                                                                                                                                                                                                                                                                                                                                                                                                                                                                                                                                                                                                                                                                                                                                                                                                                                                                                                                                                                                                                                                                                                                                                                                                                                                                                                                                                                                                                                                                     |
| HP900400  | PSS-4L | 4 ZONE (LEFT SIDE BOILER)                                                                                                                                                                                                                                                                                                                                                                                                                                                                                                                                                                                                                                                                                                                                                                                                                                                                                                                                                                                                                                                                                                                                                                                                                                                                                                                                                                                                                                                                                                                                                                                                                                                                                                                                                                                                                                                                                                                                                                                                                                                                                                     |
| HP900500  | PSS-5L | 5 ZONE (LEFT SIDE BOILER)                                                                                                                                                                                                                                                                                                                                                                                                                                                                                                                                                                                                                                                                                                                                                                                                                                                                                                                                                                                                                                                                                                                                                                                                                                                                                                                                                                                                                                                                                                                                                                                                                                                                                                                                                                                                                                                                                                                                                                                                                                                                                                     |
| HP900600  | PSS-6L | 6 ZONE (LEFT SIDE BOILER)                                                                                                                                                                                                                                                                                                                                                                                                                                                                                                                                                                                                                                                                                                                                                                                                                                                                                                                                                                                                                                                                                                                                                                                                                                                                                                                                                                                                                                                                                                                                                                                                                                                                                                                                                                                                                                                                                                                                                                                                                                                                                                     |
|           |        |                                                                                                                                                                                                                                                                                                                                                                                                                                                                                                                                                                                                                                                                                                                                                                                                                                                                                                                                                                                                                                                                                                                                                                                                                                                                                                                                                                                                                                                                                                                                                                                                                                                                                                                                                                                                                                                                                                                                                                                                                                                                                                                               |
| HP900200R | PSS-2R | 2 ZONE (RIGHT SIDE BOILER)                                                                                                                                                                                                                                                                                                                                                                                                                                                                                                                                                                                                                                                                                                                                                                                                                                                                                                                                                                                                                                                                                                                                                                                                                                                                                                                                                                                                                                                                                                                                                                                                                                                                                                                                                                                                                                                                                                                                                                                                                                                                                                    |
| HP900300R | PSS-3R | 3 ZONE (RIGHT SIDE BOILER)                                                                                                                                                                                                                                                                                                                                                                                                                                                                                                                                                                                                                                                                                                                                                                                                                                                                                                                                                                                                                                                                                                                                                                                                                                                                                                                                                                                                                                                                                                                                                                                                                                                                                                                                                                                                                                                                                                                                                                                                                                                                                                    |
| HP900400R | PSS-4R | 4 ZONE (RIGHT SIDE BOILER)                                                                                                                                                                                                                                                                                                                                                                                                                                                                                                                                                                                                                                                                                                                                                                                                                                                                                                                                                                                                                                                                                                                                                                                                                                                                                                                                                                                                                                                                                                                                                                                                                                                                                                                                                                                                                                                                                                                                                                                                                                                                                                    |
| HP900500R | PSS-5R | 5 ZONE (RIGHT SIDE BOILER)                                                                                                                                                                                                                                                                                                                                                                                                                                                                                                                                                                                                                                                                                                                                                                                                                                                                                                                                                                                                                                                                                                                                                                                                                                                                                                                                                                                                                                                                                                                                                                                                                                                                                                                                                                                                                                                                                                                                                                                                                                                                                                    |
| HP900600R | PSS-6R | 6 ZONE (RIGHT SIDE BOILER)                                                                                                                                                                                                                                                                                                                                                                                                                                                                                                                                                                                                                                                                                                                                                                                                                                                                                                                                                                                                                                                                                                                                                                                                                                                                                                                                                                                                                                                                                                                                                                                                                                                                                                                                                                                                                                                                                                                                                                                                                                                                                                    |
|           |        |                                                                                                                                                                                                                                                                                                                                                                                                                                                                                                                                                                                                                                                                                                                                                                                                                                                                                                                                                                                                                                                                                                                                                                                                                                                                                                                                                                                                                                                                                                                                                                                                                                                                                                                                                                                                                                                                                                                                                                                                                                                                                                                               |

#### PSS-6R

900 SERIES PSS MODELS CAN BE CUSTOMIZED TO **MEET SELECT DESIGN SPECIFICATIONS** 

CONSIST OF A PRE-PIPED PRIMARY LOOP & 1 - 6 SECONDARY ZONES

LEFT OR RIGHT SIDE SUPPLY AND RETURN TO A CONDENSING BOILER

- 4 OR 6 ZONE ELECTRONIC RELAY CONTROL BOARDS
- FANCOIL \* ALLOW EACH ZONE TO BE SET, SUPPLYING EITHER HIGH OR LOW TEMPERATURE OUTPUT FROM A CONDENSING BOILER
- \* ALL FIELD SETTINGS CAN BE ADJUSTED USING JUMPERS
- 1" FLANGE BODY PUMPS UPS15-58FC
- \* CAN BE UPGRADED TO UPS26-99FC/BFC, UPS15-55SFC OR ALPHA 15-55F PUMPS

WHITE POWDER COAT APPLIANCE FINISH ORGANIC ACID BATH POLISHED COPPER PIPING PRIORITY WITH "PRIORITY SAFE FEATURE" LED INDICATOR LIGHTS LOW WATER CUTOFF 24V ACCESS OPTION PUMP DUTY CYCLE TIMER OPTIONS "ISOLATOR" BALL VALVE FLANGE SET SYSTEM PURGE VALVE **RETURN ZONE BALL VALVES** INTEGRAL PUMP FLOW CHECK VALVES TRIDICATOR AIR ELIMINATOR