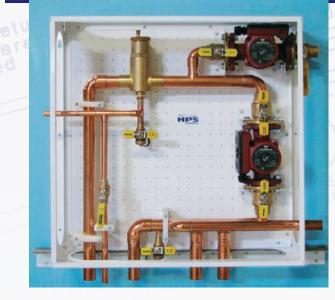

#### **HPS "SERIES 800" PLS PRIMARY LOOP CONTROL STATIONS**

HP800301 PLS-1RB ONE PUMP - RIGHT BOTTOM BOILER HP800302 PLS-1LB ONE PUMP - LEFT BOTTOM BOILER HP800303 PLS-1RS ONE PUMP - RIGHT SIDE BOILER HP800304 PLS-1LS ONE PUMP - LEFT SIDE BOILER

#### PLS-2LB

800 SERIES PLS MODELS CAN BE CUSTOMIZED TO MEET SELECT DESIGN SPECIFICATIONS

SPARE

CAN BE COUPLED OR GROUPED WITH OTHER HPS ZONE CONTROL STATIONS TO COMPLETE A SIMPLIFIED AND PROFESSIONAL LOOKING BOILER SYSTEM

PRE-PIPED PRIMARY LOOP USED WITH PRIMARY/SECONDARY PIPED HYDRONIC SYSTEMS

AVAILABLE WITH SPECIFIED PORT LOCATIONS FOR BOTH BOILER & ZONE SUPPLY AND RETURNS

1 OR 2 PRIMARY CIRCULATORS AVAILABLE; DEPENDANT UPON DHW APPLICATION

CIRCULATORS CAN BE UPGRADED TO UPS26-99FC PIPING SIZES UP TO 2"

WHITE POWER COAT APPLIANCE FINISH ORGANIC ACID BATH POLISHED COPPER PIPING 1" FLANGE BODY PUMPS UPS15-58FC INTEGRAL PUMP FLOW CHECK VALVES SYSTEM BLEED PURGE VALVE AIR ELIMINATOR DOUBLE CHECK "ISOLATOR" BALL VALVE FLANGE SET