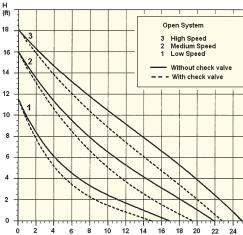

# **GRUNDFOS PUMP CURVES**

SPARE

UP 15-42 RUC7

UPS 15-58FC/FRC Super Brute

UPS 26-99FC/BFC Super Brute

UP 15-42BUC5/MR and BUC7/MR

Т

Q [US GPM]

Q [US GPM]

AUTOADAPT TM Range

3 Fixed Speed Settings

3 Constant Pressure Settings

ALPHA 15-55F

H [ft]