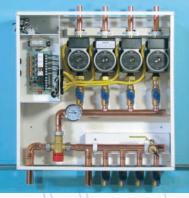

#### HTP-4

HP200001 HP200002 HP200003 HP200004 HTP-1 HTP-2 HTP-3 HTP-4

1 - 4 ZONE STATION MODEL HOUSING WHITE POWDER COAT APPLIANCE FINISH 3/4" SWEAT COMPOSITE BODY PUMPS UP15-42RUC7 ORGANIC ACID BATH POLISHED COPPER PIPING SYSTEM BLEED PURGE VALVE 4 ZONE ELECTRONIC RELAY CONTROL BOARD SUPPLY SIDE BALL VALVES RETURN ZONE BALL VALVES PRIORITY ZONE ONE FEATURE PUMP DUTY CYCLE TIMER OPTIONS LED INDICATOR LIGHTS INTEGRAL PUMP FLOW CHECK VALVES AUTO AIR VENTS SUPPLY-RETURN