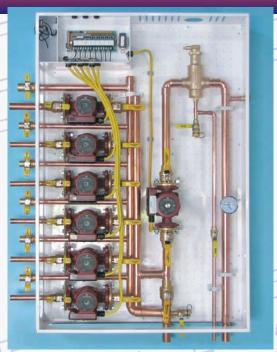

#### HPS "SERIES 900" PSS PRIMARY / SECONDARY CONTROL STATIONS

|           |        | A CONTRACT OF A |
|-----------|--------|-------------------------------------------------------------------------------------------------------------------------------------------------------------------------------------------------------------------------------------------------------------------------------------------------------------------------------------------------------------------------------------------------------------------------------------------------------------------------------------------------------------------------------------------------------------------------------------------------------------------------------------------------------------------------------------------------------------------------------------------------------------------------------------------------------------------------------------------------------------------------------------------------------------------------------------------------------------------------------------------------------------------------------------------------------------------------------------------------------------------------------------------------------------------------------------------------------------------------------------------------------------------------------------------------------------------------------------------------------------------------------------------------------------------------------------------------------------------------------------------------------------------------------------------------------------------------------------------------------------------------------------------------------------------------------------------------------------------------------------------------------------------------------------------------------------------------------------------------------------------------------------------------------------------------------------------------------------------------------------------------------------------------------------------------------------------------------------------------------------------------------|
| HP900200  | PSS-2L | 2 ZONE (LEFT SIDE BOILER)                                                                                                                                                                                                                                                                                                                                                                                                                                                                                                                                                                                                                                                                                                                                                                                                                                                                                                                                                                                                                                                                                                                                                                                                                                                                                                                                                                                                                                                                                                                                                                                                                                                                                                                                                                                                                                                                                                                                                                                                                                                                                                     |
| HP900300  | PSS-3L | 3 ZONE (LEFT SIDE BOILER)                                                                                                                                                                                                                                                                                                                                                                                                                                                                                                                                                                                                                                                                                                                                                                                                                                                                                                                                                                                                                                                                                                                                                                                                                                                                                                                                                                                                                                                                                                                                                                                                                                                                                                                                                                                                                                                                                                                                                                                                                                                                                                     |
| HP900400  | PSS-4L | 4 ZONE (LEFT SIDE BOILER)                                                                                                                                                                                                                                                                                                                                                                                                                                                                                                                                                                                                                                                                                                                                                                                                                                                                                                                                                                                                                                                                                                                                                                                                                                                                                                                                                                                                                                                                                                                                                                                                                                                                                                                                                                                                                                                                                                                                                                                                                                                                                                     |
| HP900500  | PSS-5L | 5 ZONE (LEFT SIDE BOILER)                                                                                                                                                                                                                                                                                                                                                                                                                                                                                                                                                                                                                                                                                                                                                                                                                                                                                                                                                                                                                                                                                                                                                                                                                                                                                                                                                                                                                                                                                                                                                                                                                                                                                                                                                                                                                                                                                                                                                                                                                                                                                                     |
| HP900600  | PSS-6L | 6 ZONE (LEFT SIDE BOILER)                                                                                                                                                                                                                                                                                                                                                                                                                                                                                                                                                                                                                                                                                                                                                                                                                                                                                                                                                                                                                                                                                                                                                                                                                                                                                                                                                                                                                                                                                                                                                                                                                                                                                                                                                                                                                                                                                                                                                                                                                                                                                                     |
|           |        |                                                                                                                                                                                                                                                                                                                                                                                                                                                                                                                                                                                                                                                                                                                                                                                                                                                                                                                                                                                                                                                                                                                                                                                                                                                                                                                                                                                                                                                                                                                                                                                                                                                                                                                                                                                                                                                                                                                                                                                                                                                                                                                               |
| HP900200R | PSS-2R | 2 ZONE (RIGHT SIDE BOILER)                                                                                                                                                                                                                                                                                                                                                                                                                                                                                                                                                                                                                                                                                                                                                                                                                                                                                                                                                                                                                                                                                                                                                                                                                                                                                                                                                                                                                                                                                                                                                                                                                                                                                                                                                                                                                                                                                                                                                                                                                                                                                                    |
| HP900300R | PSS-3R | 3 ZONE (RIGHT SIDE BOILER)                                                                                                                                                                                                                                                                                                                                                                                                                                                                                                                                                                                                                                                                                                                                                                                                                                                                                                                                                                                                                                                                                                                                                                                                                                                                                                                                                                                                                                                                                                                                                                                                                                                                                                                                                                                                                                                                                                                                                                                                                                                                                                    |
| HP900400R | PSS-4R | 4 ZONE (RIGHT SIDE BOILER)                                                                                                                                                                                                                                                                                                                                                                                                                                                                                                                                                                                                                                                                                                                                                                                                                                                                                                                                                                                                                                                                                                                                                                                                                                                                                                                                                                                                                                                                                                                                                                                                                                                                                                                                                                                                                                                                                                                                                                                                                                                                                                    |
| HP900500R | PSS-5R | 5 ZONE (RIGHT SIDE BOILER)                                                                                                                                                                                                                                                                                                                                                                                                                                                                                                                                                                                                                                                                                                                                                                                                                                                                                                                                                                                                                                                                                                                                                                                                                                                                                                                                                                                                                                                                                                                                                                                                                                                                                                                                                                                                                                                                                                                                                                                                                                                                                                    |
| HP900600R | PSS-6R | 6 ZONE (RIGHT SIDE BOILER)                                                                                                                                                                                                                                                                                                                                                                                                                                                                                                                                                                                                                                                                                                                                                                                                                                                                                                                                                                                                                                                                                                                                                                                                                                                                                                                                                                                                                                                                                                                                                                                                                                                                                                                                                                                                                                                                                                                                                                                                                                                                                                    |
|           |        |                                                                                                                                                                                                                                                                                                                                                                                                                                                                                                                                                                                                                                                                                                                                                                                                                                                                                                                                                                                                                                                                                                                                                                                                                                                                                                                                                                                                                                                                                                                                                                                                                                                                                                                                                                                                                                                                                                                                                                                                                                                                                                                               |

#### PSS-6R

900 SERIES PSS MODELS CAN BE CUSTOMIZED TO **MEET SELECT DESIGN SPECIFICATIONS** 

CONSIST OF A PRE-PIPED PRIMARY LOOP & 1 - 6 SECONDARY ZONES

LEFT OR RIGHT SIDE SUPPLY AND RETURN TO A CONDENSING BOILER

- 4 OR 6 ZONE ELECTRONIC RELAY CONTROL BOARDS
- FANCOIL \* ALLOW EACH ZONE TO BE SET, SUPPLYING EITHER HIGH OR LOW TEMPERATURE OUTPUT FROM A CONDENSING BOILER
- \* ALL FIELD SETTINGS CAN BE ADJUSTED USING JUMPERS
- 1" FLANGE BODY PUMPS UPS15-58FC
- \* CAN BE UPGRADED TO UPS26-99FC/BFC, UPS15-55SFC OR ALPHA 15-55F PUMPS

WHITE POWDER COAT APPLIANCE FINISH ORGANIC ACID BATH POLISHED COPPER PIPING PRIORITY WITH "PRIORITY SAFE FEATURE" LED INDICATOR LIGHTS LOW WATER CUTOFF 24V ACCESS OPTION PUMP DUTY CYCLE TIMER OPTIONS "ISOLATOR" BALL VALVE FLANGE SET SYSTEM PURGE VALVE **RETURN ZONE BALL VALVES** INTEGRAL PUMP FLOW CHECK VALVES TRIDICATOR AIR ELIMINATOR