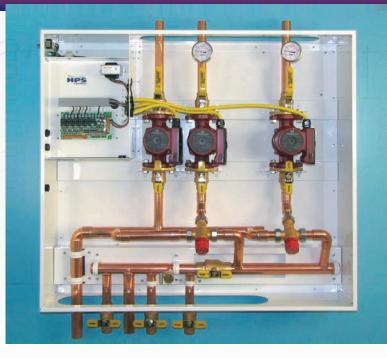

#### **HPS "SERIES 800" PLS PRIMARY LOOP CONTROL STATIONS**

HP800301 PLS-1RB ONE PUMP - RIGHT BOTTOM BOILER HP800302 PLS-1LB ONE PUMP - LEFT BOTTOM BOILER HP800303 PLS-1RS ONE PUMP - RIGHT SIDE BOILER HP800304 PLS-1LS ONE PUMP - LEFT SIDE BOILER

HP800401 PLS-2RS TWO PUMPS - RIGHT SIDE BOILER HP800402 PLS-2LS TWO PUMPS - LEFT SIDE BOILER HP800403 PLS-2RB TWO PUMPS - RIGHT BOTTOM BOILER HP800404 PLS-2LB TWO PUMPS - LEFT BOTTOM BOILER

#### PLS-2LB

800 SERIES PLS MODELS CAN BE CUSTOMIZED TO MEET SELECT DESIGN SPECIFICATIONS

SPARE

CAN BE COUPLED OR GROUPED WITH OTHER HPS ZONE CONTROL STATIONS TO COMPLETE A SIMPLIFIED AND PROFESSIONAL LOOKING BOILER SYSTEM

PRE-PIPED PRIMARY LOOP USED WITH PRIMARY/SECONDARY PIPED HYDRONIC SYSTEMS

AVAILABLE WITH SPECIFIED PORT LOCATIONS FOR BOTH BOILER & ZONE SUPPLY AND RETURNS

1 OR 2 PRIMARY CIRCULATORS AVAILABLE; DEPENDANT UPON DHW APPLICATION

CIRCULATORS CAN BE UPGRADED TO UPS26-99FC PIPING SIZES UP TO 2"

WHITE POWER COAT APPLIANCE FINISH ORGANIC ACID BATH POLISHED COPPER PIPING 1" FLANGE BODY PUMPS UPS15-58FC INTEGRAL PUMP FLOW CHECK VALVES SYSTEM BLEED PURGE VALVE AIR ELIMINATOR DOUBLE CHECK "ISOLATOR" BALL VALVE FLANGE SET