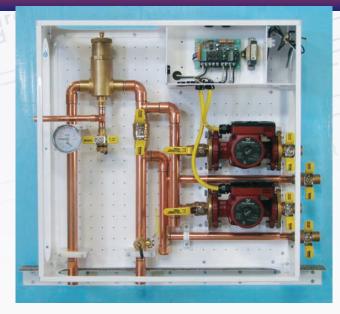

#### HPS "SERIES 900" PSS PRIMARY / SECONDARY CONTROL STATIONS

|           |        | A CONTRACT OF A |
|-----------|--------|-------------------------------------------------------------------------------------------------------------------------------------------------------------------------------------------------------------------------------------------------------------------------------------------------------------------------------------------------------------------------------------------------------------------------------------------------------------------------------------------------------------------------------------------------------------------------------------------------------------------------------------------------------------------------------------------------------------------------------------------------------------------------------------------------------------------------------------------------------------------------------------------------------------------------------------------------------------------------------------------------------------------------------------------------------------------------------------------------------------------------------------------------------------------------------------------------------------------------------------------------------------------------------------------------------------------------------------------------------------------------------------------------------------------------------------------------------------------------------------------------------------------------------------------------------------------------------------------------------------------------------------------------------------------------------------------------------------------------------------------------------------------------------------------------------------------------------------------------------------------------------------------------------------------------------------------------------------------------------------------------------------------------------------------------------------------------------------------------------------------------------|
| HP900200  | PSS-2L | 2 ZONE (LEFT SIDE BOILER)                                                                                                                                                                                                                                                                                                                                                                                                                                                                                                                                                                                                                                                                                                                                                                                                                                                                                                                                                                                                                                                                                                                                                                                                                                                                                                                                                                                                                                                                                                                                                                                                                                                                                                                                                                                                                                                                                                                                                                                                                                                                                                     |
| HP900300  | PSS-3L | 3 ZONE (LEFT SIDE BOILER)                                                                                                                                                                                                                                                                                                                                                                                                                                                                                                                                                                                                                                                                                                                                                                                                                                                                                                                                                                                                                                                                                                                                                                                                                                                                                                                                                                                                                                                                                                                                                                                                                                                                                                                                                                                                                                                                                                                                                                                                                                                                                                     |
| HP900400  | PSS-4L | 4 ZONE (LEFT SIDE BOILER)                                                                                                                                                                                                                                                                                                                                                                                                                                                                                                                                                                                                                                                                                                                                                                                                                                                                                                                                                                                                                                                                                                                                                                                                                                                                                                                                                                                                                                                                                                                                                                                                                                                                                                                                                                                                                                                                                                                                                                                                                                                                                                     |
| HP900500  | PSS-5L | 5 ZONE (LEFT SIDE BOILER)                                                                                                                                                                                                                                                                                                                                                                                                                                                                                                                                                                                                                                                                                                                                                                                                                                                                                                                                                                                                                                                                                                                                                                                                                                                                                                                                                                                                                                                                                                                                                                                                                                                                                                                                                                                                                                                                                                                                                                                                                                                                                                     |
| HP900600  | PSS-6L | 6 ZONE (LEFT SIDE BOILER)                                                                                                                                                                                                                                                                                                                                                                                                                                                                                                                                                                                                                                                                                                                                                                                                                                                                                                                                                                                                                                                                                                                                                                                                                                                                                                                                                                                                                                                                                                                                                                                                                                                                                                                                                                                                                                                                                                                                                                                                                                                                                                     |
|           |        |                                                                                                                                                                                                                                                                                                                                                                                                                                                                                                                                                                                                                                                                                                                                                                                                                                                                                                                                                                                                                                                                                                                                                                                                                                                                                                                                                                                                                                                                                                                                                                                                                                                                                                                                                                                                                                                                                                                                                                                                                                                                                                                               |
| HP900200R | PSS-2R | 2 ZONE (RIGHT SIDE BOILER)                                                                                                                                                                                                                                                                                                                                                                                                                                                                                                                                                                                                                                                                                                                                                                                                                                                                                                                                                                                                                                                                                                                                                                                                                                                                                                                                                                                                                                                                                                                                                                                                                                                                                                                                                                                                                                                                                                                                                                                                                                                                                                    |
| HP900300R | PSS-3R | 3 ZONE (RIGHT SIDE BOILER)                                                                                                                                                                                                                                                                                                                                                                                                                                                                                                                                                                                                                                                                                                                                                                                                                                                                                                                                                                                                                                                                                                                                                                                                                                                                                                                                                                                                                                                                                                                                                                                                                                                                                                                                                                                                                                                                                                                                                                                                                                                                                                    |
| HP900400R | PSS-4R | 4 ZONE (RIGHT SIDE BOILER)                                                                                                                                                                                                                                                                                                                                                                                                                                                                                                                                                                                                                                                                                                                                                                                                                                                                                                                                                                                                                                                                                                                                                                                                                                                                                                                                                                                                                                                                                                                                                                                                                                                                                                                                                                                                                                                                                                                                                                                                                                                                                                    |
| HP900500R | PSS-5R | 5 ZONE (RIGHT SIDE BOILER)                                                                                                                                                                                                                                                                                                                                                                                                                                                                                                                                                                                                                                                                                                                                                                                                                                                                                                                                                                                                                                                                                                                                                                                                                                                                                                                                                                                                                                                                                                                                                                                                                                                                                                                                                                                                                                                                                                                                                                                                                                                                                                    |
| HP900600R | PSS-6R | 6 ZONE (RIGHT SIDE BOILER)                                                                                                                                                                                                                                                                                                                                                                                                                                                                                                                                                                                                                                                                                                                                                                                                                                                                                                                                                                                                                                                                                                                                                                                                                                                                                                                                                                                                                                                                                                                                                                                                                                                                                                                                                                                                                                                                                                                                                                                                                                                                                                    |
|           |        |                                                                                                                                                                                                                                                                                                                                                                                                                                                                                                                                                                                                                                                                                                                                                                                                                                                                                                                                                                                                                                                                                                                                                                                                                                                                                                                                                                                                                                                                                                                                                                                                                                                                                                                                                                                                                                                                                                                                                                                                                                                                                                                               |

#### PSS-6R

900 SERIES PSS MODELS CAN BE CUSTOMIZED TO **MEET SELECT DESIGN SPECIFICATIONS** 

CONSIST OF A PRE-PIPED PRIMARY LOOP & 1 - 6 SECONDARY ZONES

LEFT OR RIGHT SIDE SUPPLY AND RETURN TO A CONDENSING BOILER

- 4 OR 6 ZONE ELECTRONIC RELAY CONTROL BOARDS
- FANCOIL \* ALLOW EACH ZONE TO BE SET, SUPPLYING EITHER HIGH OR LOW TEMPERATURE OUTPUT FROM A CONDENSING BOILER
- \* ALL FIELD SETTINGS CAN BE ADJUSTED USING JUMPERS
- 1" FLANGE BODY PUMPS UPS15-58FC
- \* CAN BE UPGRADED TO UPS26-99FC/BFC, UPS15-55SFC OR ALPHA 15-55F PUMPS

WHITE POWDER COAT APPLIANCE FINISH ORGANIC ACID BATH POLISHED COPPER PIPING PRIORITY WITH "PRIORITY SAFE FEATURE" LED INDICATOR LIGHTS LOW WATER CUTOFF 24V ACCESS OPTION PUMP DUTY CYCLE TIMER OPTIONS "ISOLATOR" BALL VALVE FLANGE SET SYSTEM PURGE VALVE **RETURN ZONE BALL VALVES** INTEGRAL PUMP FLOW CHECK VALVES TRIDICATOR AIR ELIMINATOR