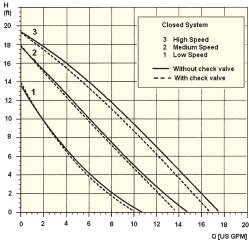

# **GRUNDFOS PUMP CURVES**

SPARE

UP 15-42 RUC7

UPS 15-58FC/FRC Super Brute

UPS 26-99FC/BFC Super Brute

UP 15-42BUC5/MR and BUC7/MR

Т

Q [US GPM]