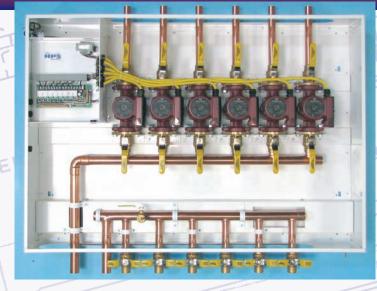

#### HPS "SERIES 400" LFV LOW TEMP MIXING VALVE ZONE CONTROL STATIONS CFV COMBO TEMP MIXING VALVE ZONE CONTROL STATIONS

| HP400202 | LFV-2   | 2 ZONE LO-TEMP VALVE        |
|----------|---------|-----------------------------|
| HP400303 | LFV-3   | 3 ZONE LO-TEMP VALVE        |
| HP400404 | LFV-4   | 4 ZONE LO-TEMP VALVE        |
| HP400505 | LFV-5   | 5 ZONE LO-TEMP VALVE        |
| HP400606 | LFV-6   | 6 ZONE LOW TEMP VALVE       |
| HP400211 | CFV-211 | 2 ZONE 1-HI 1-LO TEMP VALVE |
| HP400312 | CFV-312 | 3 ZONE 1-HI 2-LO TEMP VALVE |
| HP400321 | CFV-321 | 3 ZONE 2-HI 1-LO TEMP VALVE |
| HP400413 | CFV-413 | 4 ZONE 1-HI 3-LO TEMP VALVE |
| HP400422 | CFV-422 | 4 ZONE 2-HI 2-LO TEMP VALVE |
| HP400431 | CFV-431 | 4 ZONE 3-HI 1-LO TEMP VALVE |
|          |         |                             |

#### 400 SERIES LFV & CFV MODELS CAN BE CUSTOMIZED TO MEET SELECT DESIGN SPECIFICATIONS

2 - 6 ZONE STATION MODEL HOUSING WHITE POWDER COAT APPLIANCE FINISH 1" FLANGE BODY PUMPS UPS15-58FC THERMOSTATIC 3-WAY MIXING VALVE ORGANIC ACID BATH POLISHED COPPER PIPING FANCOIL SYSTEM BLEED PURGE VALVE "ISOLATOR" BALL VALVE FLANGE SET **RETURN ZONE BALL VALVES** 4 OR 6 ZONE ELECTRONIC RELAY CONTROL BOARD PRIORITY with PRIORITY SAFE FEATURE PUMP DUTY CYCLE TIMER OPTIONS **OPTIONAL BOILER PROTECTION FEATURE** LOW WATER CUTOFF 24V ACCESS OPTION LED INDICATOR LIGHTS INTEGRAL PUMP FLOW CHECK VALVES