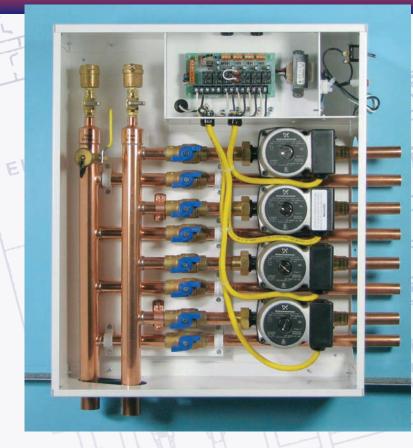

#### HPS "SERIES 100" LTV LOW TEMP MIXING VALVE ZONE CONTROL STATIONS

HP100001 LTV-1 HP100002 LTV-2 1 ZONE LO-TEMP 2 ZONE LO-TEMP

1-2 ZONE COMPACT STATION MODEL HOUSING WHITE POWDER COAT APPLIANCE FINISH 3/4" SWEAT COMPOSITE BODY PUMPS UP15-42RUC7 THERMOSTATIC 3-WAY MIXING VALVE ORGANIC ACID BATH POLISHED COPPER PIPING INTEGRAL PUMP FLOW CHECK VALVES 2 ZONE ELECTRONIC RELAY CONTROL BOARD PUMP DUTY CYCLE TIMER OPTIONS LED INDICATOR LIGHTS

HP100003 LTV-3 HP100004 LTV-4 3 ZONE LO-TEMP 4 ZONE LO-TEMP

LTV-4

MINATOR

3 - 4 ZONE STATION MODEL HOUSING WHITE POWDER COAT APPLIANCE FINISH 3/4" SWEAT COMPOSITE BODY PUMPS UP15-42RUC7 THERMOSTATIC 3-WAY MIXING VALVE ORGANIC ACID BATH POLISHED COPPER PIPING SUPPLY & RETURN BALL VALVES SYSTEM BLEED PURGE VALVE INTEGRAL PUMP FLOW CHECK VALVES 4 ZONE ELECTRONIC RELAY CONTROL BOARD PRIORTY ZONE ONE FEATURE PUMP DUTY CYCLE TIMER OPTIONS LED INDICATOR LIGHTS