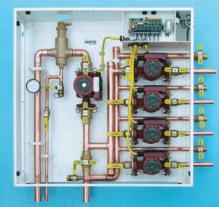

HP100003 LTV-3 HP100004 LTV-4 3 ZONE LO-TEMP 4 ZONE LO-TEMP

LTV-4

MINATOR

3 - 4 ZONE STATION MODEL HOUSING WHITE POWDER COAT APPLIANCE FINISH 3/4" SWEAT COMPOSITE BODY PUMPS UP15-42RUC7 THERMOSTATIC 3-WAY MIXING VALVE ORGANIC ACID BATH POLISHED COPPER PIPING SUPPLY & RETURN BALL VALVES SYSTEM BLEED PURGE VALVE INTEGRAL PUMP FLOW CHECK VALVES 4 ZONE ELECTRONIC RELAY CONTROL BOARD PRIORTY ZONE ONE FEATURE PUMP DUTY CYCLE TIMER OPTIONS LED INDICATOR LIGHTS

2 - 4 ZONE STATION MODEL HOUSING WHITE POWDER COAT APPLIANCE FINISH 3/4" SWEAT COMPOSITE BODY PUMPS UP15-42RUC7 THERMOSTATIC 3-WAY MIXING VALVE ORGANIC ACID BATH POLISHED COPPER PIPING SYSTEM BLEED PURGE VALVE 4 ZONE ELECTRONIC RELAY CONTROL BOARD SUPPLY SIDE BALL VALVES RETURN ZONE BALL VALVES PRIORITY ZONE ONE FEATURE PUMP DUTY CYCLE TIMER OPTIONS LED INDICATOR LIGHTS INTEGRAL PUMP FLOW CHECK VALVES