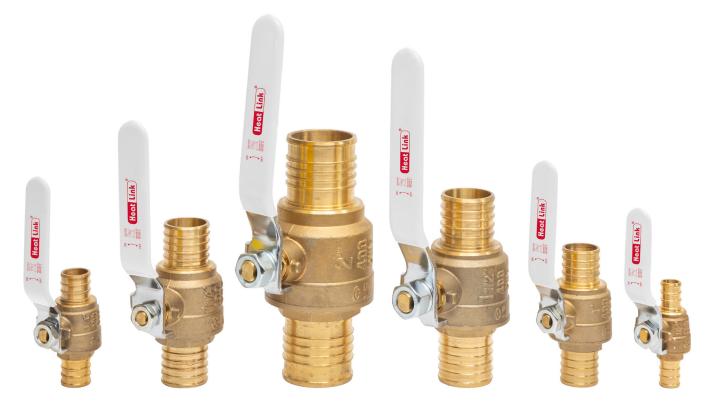

## No Lead Brass Ball Valves

HeatLink uses high quality No Lead Brass for our ball valves for superior performance and reliability on all of your plumbing projects.

## Features include:

- Full port for maximum flow
- Lead free brass for potable water compliance
- Resistance to de-zincification
- Corrosion resistance to chemicals found in water and gas
- · High strength brass for long term reliablity
- F1807 PEX connections for use with the HeatLink press system

| Part #  | Size       |
|---------|------------|
| 23305NL | ½" PEX     |
| 23322NL | 3/4" PEX   |
| 23328NL | 1" PEX     |
| 23335NL | 1 1/4" PEX |
| 23341NL | 1 ½" PEX   |
| 23354NL | 2" PEX     |