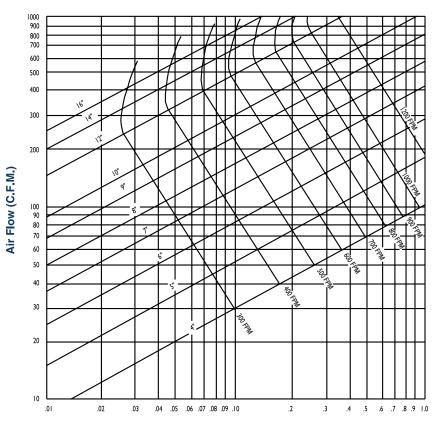

fiberglass reinforced metalized outer jacket is extremely strong and will not unravel. The air duct is suitable for use with heating, ventilation and air conditioning systems.

#### **Construction Materials:**

Duct liner is permanently bonded to a corrosion resistant spring steel wire helix, also supporting a blanket of fiberglass insulation. Vapor barrier is an outer jacket of fiberglass reinforced metalized film laminate.

For more information on these and other quality products manufactured by Imperial, please contact:

Imperial Manufacturing Group Inc. 40 Industrial Park Street Richibucto NB E4W 4A4

Tel: 1 800 561-3100 Fax: (506) 523-9024 www.imperialgroup.ca





# 2-PLY POLYESTER AIR DUCT



**Insulated - Fiberglass Reinforced Metalized Vapor Barrier** 



## PRESSURE DROP CHART



### **Pressure Drop**

(in. w. c. per 100 ft.)

# 2-Ply Polyester Air Duct

| SKU#     | DIMENSION/DESCRIPTION    | INSULATION R-VALUE |
|----------|--------------------------|--------------------|
| MEA-0606 | 6"x 6' Air Duct SILVER   | 4.2                |
| MEA-0310 | 3"x 10' Air Duct SILVER  | 4.2                |
| MEA-0410 | 4"x 10' Air Duct SILVER  | 4.2                |
| MEA-0510 | 5"x 10' Air Duct SILVER  | 4.2                |
| MEA-0610 | 6"x 10' Air Duct SILVER  | 4.2                |
| MEA-0325 | 3"x 25' Air Duct SILVER  | 4.2                |
| MEA-0425 | 4"x 25' Air Duct SILVER  | 4.2                |
| MEA-0525 | 5"x 25' Air Duct SILVER  | 4.2                |
| MEA-0625 | 6"x 25' Air Duct SILVER  | 4.2                |
| MEA-0725 | 7"x 25' Air Duct SILVER  | 4.2