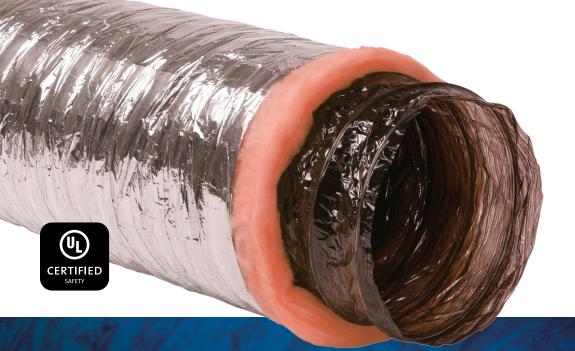

# 2-PLY POLYESTER AIR DUCT

**Insulated - Fiberglass Reinforced Metalized Vapor Barrier** 

The air duct is designed for wherever UL 181 and ULC S-110 standards for Class 1 Air Duct is required.

The 2-ply polyester laminated inner core provides outstanding resistance and durability. The fiberglass reinforced metalized outer jacket is extremely strong and will not unravel. The air duct is suitable for use with heating, ventilation and air conditioning systems.

#### **Construction Materials:**

Duct liner is permanently bonded to a corrosion resistant spring steel wire helix, also supporting a blanket of fiberglass insulation. Vapor barrier is an outer jacket of fiberglass reinforced metalized film laminate.