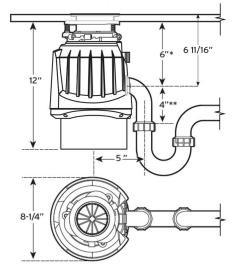

#### Dimensions

## **Specifications**

| Type of Feed                   | Continuous                                       |
|--------------------------------|--------------------------------------------------|
| On/Off Control                 | Wall Switch                                      |
| Motor                          | Single Phase                                     |
| HP                             | 3/4                                              |
| Volts                          | 120                                              |
| HZ                             | 60                                               |
| RPM                            | 1725                                             |
| Amp. (Avg. Load)               | 9.5                                              |
| Time Rating                    | Intermittent                                     |
| Lubrication                    | Permanently Lubricated<br>Upper & Lower Bearings |
| Shipping Weight<br>(Approx.)   | 17.9, 18.1                                       |
| Overall Height                 | 12                                               |
| Motor Protection               | Automatic Reset                                  |
| Average Water<br>Usage         | Approx. 1 Gallon per<br>Person Per Day           |
| Average<br>Electrical Usage    | 3-4 KWh per Year                                 |
| Drain Connection               | 1-1/2" Cushioned<br>Slip Joint                   |
| Dishwasher Drain<br>Connection | Yes                                              |