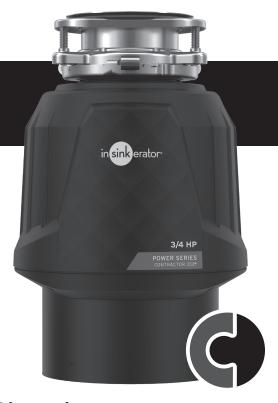

# POWER SERIES

# Contractor 333°

### Submittal Sheet

This model offers the following features and benefits:

- 3/4 HP long-lasting, Dura-Drive<sup>®</sup> Induction motor
- Reduced Sound featuring a reduced noise level over a standard disposal
- Power Grind for tough food scraps
- 2-Stage MultiGrind® Technology: Finer grind designed to prevent clogs
- EZ Connect Disposal easily connects to a hardwire connection or outlet
- Removable, Diswasher Safe Antimicrobial Baffle
- Safe for use with properly maintained septic tanks
- Units Available: Contractor 333<sup>®</sup> with EZ Connect Adapter or Contractor 333<sup>®</sup> with EZ Connect Cord