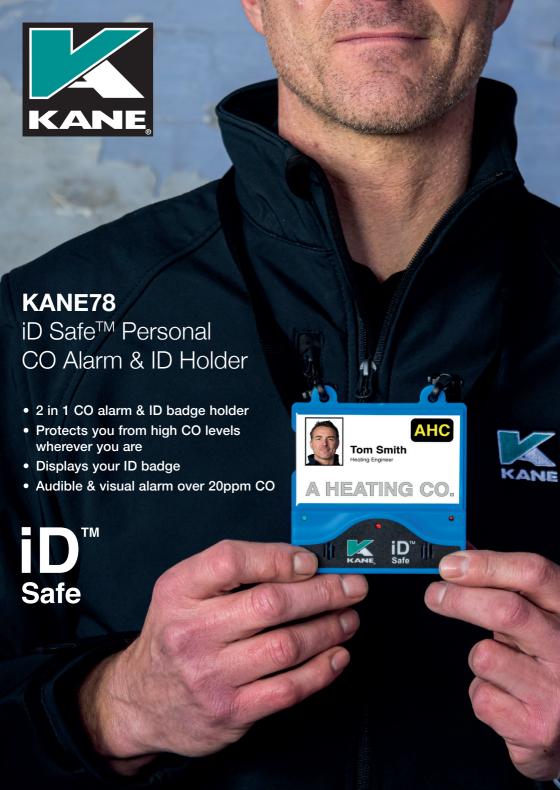

The KANE78 is a personal CO alarm, once activated the unit will operate for up to 2 years in normal operation **without alarm activation** 

Audible alarm ≥ 75db