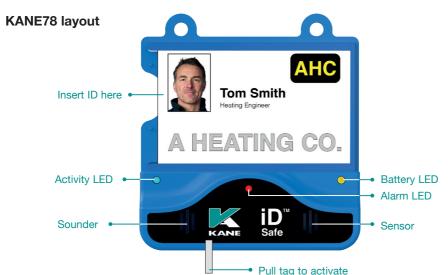

## **Alarm Levels**

In accordance with EH40/2005 (Fourth Edition 2020)

| Alarm LED    |              | ••••• | Alarm trigger point CO >20ppm |
|--------------|--------------|-------|-------------------------------|
| Battery LED  |              | ••••• | Replace iD Safe™              |
| Activity LED | <b>○</b> -☆- | ••••  | iD Safe™ is active            |
|              |              |       |                               |

The KANE78 is a personal CO alarm, once activated the unit will operate for up to 2 years in normal operation **without alarm activation** 

Audible alarm ≥ 75db