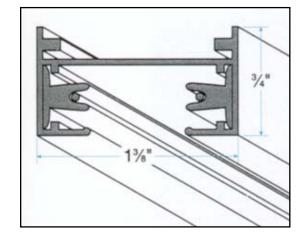

Brushed Steel       | 4 feet         | T4-BST        |
| Oil Rubbed Bronze   | 4 feet         | T4-ORB        |
| Satin Nickel        | 4 feet         | T4-SN         |
| White               | 4 feet         | T4-WH         |
| Black               | 6 feet         | T6-BLK        |
| Brushed Steel       | 6 feet         | T6-BST        |
| Oil Rubbed Bronze   | 6 feet         | T6-ORB        |
| Satin Nickel        | 6 feet         | T6-SN         |
| White               | 6 feet         | T6-WH         |
| Black               | 8 feet         | T8-BLK        |
| Brushed Steel       | 8 feet         | T8-BST        |
| Oil Rubbed Bronze   | 8 feet         | T8-ORB        |
| Satin Nickel        | 8 feet         | T8-SN         |
| White               | 8 feet         | T8-WH         |





## **Accessories**

| Model #: | Description:       | Available Finishes: |
|----------|--------------------|---------------------|
| TA001    | Floating Canopy    | BLK, BST, ORB, WH   |
| TA002    | Joiner             | BLK, BST, ORB, WH   |
| TA002P   | Power Feed Joiner  | BLK, WH             |
| TA003    | 90° Joiner         | BLK, BST, ORB, WH   |
| TA004    | "T" Joiner         | BLK, BST, ORB, WH   |
| TA005    | "X" Joiner         | BLK, BST, ORB, WH   |
| TA006-SF | End Feed - Single  | BLK, BST, ORB, WH   |
| TA006-DF | End Feed - Dual    | BLK, BST, ORB, WH   |
| TA007    | Box Cover Plate    | BLK, ORB, WH        |
| TA008-3W | Cord & Switch      | BLK, WH             |
| TA009    | End Cap            | BLK, BST, ORB, WH   |
| TA010    | Accordion Joiner   | BLK, BST, ORB, W