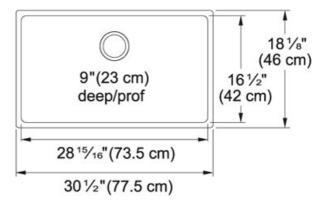

| TECHNICAL DATA         |                          |
|------------------------|--------------------------|
| Width overall          | 18 1/8"                  |
| Length overall         | 30 1/2"                  |
| Width of large bowl    | 16 1/2"                  |
| Length of large bowl   | 28 15/16"                |
| Depth of large bowl    | 9''                      |
| Cabinet Size           | 33"                      |
| Number of Bowls        | 1                        |
| Waste Outlet Diameter  | 3 1/2"                   |
| Cut-Out Template       | Yes                      |
| Faucet Hole            | None                     |
| Type of Material       | 18 Gauge Stainless Steel |
| Surface Finish         | Satin                    |
| Waste Kit Included     | YES                      |
| EZ Torque Installation | NO                       |