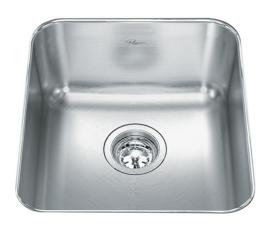

| TECHNICAL DATA       |                                |
|----------------------|--------------------------------|
| Width overall        | 17 3/4"                        |
| Length overall       | 19 3/4"                        |
| Width of large bowl  | 16"                            |
| Length of large bowl | 18"                            |
| Depth of large bowl  | 8 1/2"                         |
| Cut-Out Template     | Yes                            |
| Cabinet Size         | 21"                            |
| Number of Bowls      | 1                              |
| Faucet Hole          | 0                              |
| Type of Material     | 18 Gauge Stainless Steel       |
| Special feature      | Rear Drain Waste Hole Location |
| Waste Kit Included   | Yes                            |
|                      |                                |

FAMILY: Sinks | FINISH: Stainless Steel | SERIES: Reginox | INSTALLATION TYPE: Undermount | MODEL: NS1820UA-9