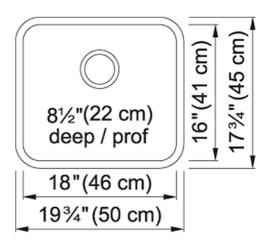

| TECHNICAL DATA       |                                |
|----------------------|--------------------------------|
| Width overall        | 17 3/4"                        |
| Length overall       | 19 3/4"                        |
| Width of large bowl  | 16"                            |
| Length of large bowl | 18"                            |
| Depth of large bowl  | 8 1/2"                         |
| Cut-Out Template     | Yes                            |
| Cabinet Size         | 21"                            |
| Number of Bowls      | 1                              |
| Faucet Hole          | 0                              |
| Type of Material     | 18 Gauge Stainless Steel       |
| Special feature      | Rear Drain Waste Hole Location |
| Waste Kit Included   | Yes                            |
|                      |                                |

FAMILY: Sinks | FINISH: Stainless Steel | SERIES: Reginox | INSTALLATION TYPE: Undermount | MODEL: NS1820UA-9