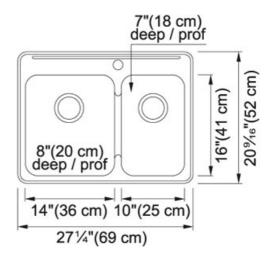

## Stainless Steel | 101.0202.029

FAMILY: Sinks | SERIES: Steel Queen | MODEL: QCLA2027R-8-1 | FINISH: Stainless Steel | INSTALLATION TYPE: Topmount

| ,                      |                          |
|------------------------|--------------------------|
| TECHNICAL DATA         |                          |
| Width overall          | 20 9/16"                 |
| Length overall         | 27 1/4"                  |
| Width of large bowl    | 16"                      |
| Length of large bowl   | 14"                      |
| Depth of large bowl    | 8"                       |
| Width of small bowl    | 16"                      |
| Length of small bowl   | 10"                      |
| Depth of small bowl    | 7"                       |
| Cabinet Size           | 30"                      |
| Number of Bowls        | 2                        |
| Waste Outlet Diameter  | 3 1/2"                   |
| Cut-Out Template       | Yes                      |
| Faucet Hole            | 1                        |
| Type of Material       | 20 Gauge Stainless Steel |
| Surface Finish         | H-HIGH-GLOSS/MIRROR      |
| Waste Kit Included     | YES                      |
| EZ Torque Installation | YES                      |

 $\label{local-condition} \mbox{FAMILY: Sinks} \ | \ \mbox{SERIES: Steel Queen} \ | \ \mbox{MODEL: QCLA2027R-8-1} \ | \ \mbox{FINISH: Stainless Steel} \ | \ \mbox{INSTALLATION TYPE: Topmount}$ 