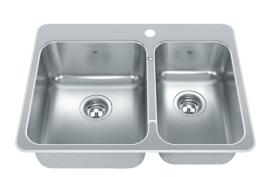

## Stainless Steel | 101.0202.029

FAMILY: Sinks | SERIES: Steel Queen | MODEL: QCLA2027R-8-1 | FINISH: Stainless Steel | INSTALLATION TYPE: Topmount

| ,                      |                          |
|------------------------|--------------------------|
| TECHNICAL DATA         |                          |
| Width overall          | 20 9/16"                 |
| Length overall         | 27 1/4"                  |
| Width of large bowl    | 16"                      |
| Length of large bowl   | 14"                      |
| Depth of large bowl    | 8"                       |
| Width of small bowl    | 16"                      |
| Length of small bowl   | 10"                      |
| Depth of small bowl    | 7"                       |
| Cabinet Size           | 30"                      |
| Number of Bowls        | 2                        |
| Waste Outlet Diameter  | 3 1/2"                   |
| Cut-Out Template       | Yes                      |
| Faucet Hole            | 1                        |
| Type of Material       | 20 Gauge Stainless Steel |
| Surface Finish         | H-HIGH-GLOSS/MIRROR      |
| Waste Kit Included     | YES                      |
| EZ Torque Installation | YES                      |

 $\label{local-condition} \mbox{FAMILY: Sinks} \ | \ \mbox{SERIES: Steel Queen} \ | \ \mbox{MODEL: QCLA2027R-8-1} \ | \ \mbox{FINISH: Stainless Steel} \ | \ \mbox{INSTALLATION TYPE: Topmount}$ 