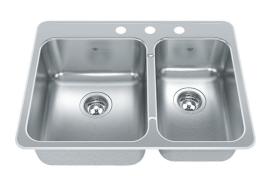

## Stainless Steel | 101.0202.031

FAMILY: Sinks | SERIES: Steel Queen | MODEL: QCLA2027R-8-3 | FINISH: Stainless Steel | INSTALLATION TYPE: Topmount

| TECHNICAL DATA         |                          |
|------------------------|--------------------------|
| Width overall          | 20 9/16"                 |
|                        |                          |
| Length overall         | 27 1/4"                  |
| Width of large bowl    | 16"                      |
| Length of large bowl   | 14"                      |
| Depth of large bowl    | 8"                       |
| Width of small bowl    | 16"                      |
| Length of small bowl   | 10"                      |
| Depth of small bowl    | 7"                       |
| Cabinet Size           | 30"                      |
| Number of Bowls        | 2                        |
| Waste Outlet Diameter  | 3 1/2"                   |
| Cut-Out Template       | Yes                      |
| Faucet Hole            | 3                        |
| Type of Material       | 20 Gauge Stainless Steel |
| Surface Finish         | H-HIGH-GLOSS/MIRROR      |
| Waste Kit Included     | YES                      |
| EZ Torque Installation | YES                      |