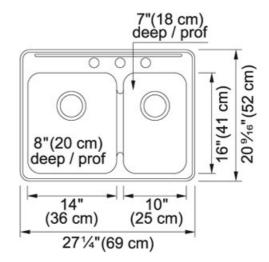

## Stainless Steel | 101.0202.031

FAMILY: Sinks | SERIES: Steel Queen | MODEL: QCLA2027R-8-3 | FINISH: Stainless Steel | INSTALLATION TYPE: Topmount

| TECHNICAL DATA         |                          |
|------------------------|--------------------------|
| Width overall          | 20 9/16"                 |
|                        |                          |
| Length overall         | 27 1/4"                  |
| Width of large bowl    | 16"                      |
| Length of large bowl   | 14"                      |
| Depth of large bowl    | 8"                       |
| Width of small bowl    | 16"                      |
| Length of small bowl   | 10"                      |
| Depth of small bowl    | 7"                       |
| Cabinet Size           | 30"                      |
| Number of Bowls        | 2                        |
| Waste Outlet Diameter  | 3 1/2"                   |
| Cut-Out Template       | Yes                      |
| Faucet Hole            | 3                        |
| Type of Material       | 20 Gauge Stainless Steel |
| Surface Finish         | H-HIGH-GLOSS/MIRROR      |
| Waste Kit Included     | YES                      |
| EZ Torque Installation | YES                      |