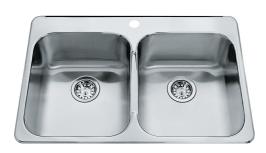

| TECHNICAL DATA         |                          |
|------------------------|--------------------------|
| Width overall          | 20 1/2"                  |
| Length overall         | 31 1/4"                  |
| Width of large bowl    | 16"                      |
| Length of large bowl   | 14"                      |
| Depth of large bowl    | 8"                       |
| Width of small bowl    | 16"                      |
| Length of small bowl   | 14"                      |
| Depth of small bowl    | 8"                       |
| Cabinet Size           | 33"                      |
| Number of Bowls        | 2                        |
| Waste Outlet Diameter  | 3 1/2"                   |
| Cut-Out Template       | Yes                      |
| Faucet Hole            | 1                        |
| Type of Material       | 20 Gauge Stainless Steel |
| Surface Finish         | H-HIGH-GLOSS/MIRROR      |
| Special feature        | SPILLWAY-BETWEEN-BOWLS   |
| Waste Kit Included     | YES                      |
| EZ Torque Installation | YES                      |

FAMILY: Sinks | SERIES: Steel Queen | MODEL: QDL2031-8-1 | FINISH: Stainless Steel | INSTALLATION TYPE: Topmount