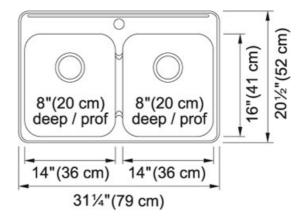

| TECHNICAL DATA         |                          |
|------------------------|--------------------------|
| Width overall          | 20 1/2"                  |
| Length overall         | 31 1/4"                  |
| Width of large bowl    | 16"                      |
| Length of large bowl   | 14"                      |
| Depth of large bowl    | 8"                       |
| Width of small bowl    | 16"                      |
| Length of small bowl   | 14"                      |
| Depth of small bowl    | 8"                       |
| Cabinet Size           | 33"                      |
| Number of Bowls        | 2                        |
| Waste Outlet Diameter  | 3 1/2"                   |
| Cut-Out Template       | Yes                      |
| Faucet Hole            | 1                        |
| Type of Material       | 20 Gauge Stainless Steel |
| Surface Finish         | H-HIGH-GLOSS/MIRROR      |
| Special feature        | SPILLWAY-BETWEEN-BOWLS   |
| Waste Kit Included     | YES                      |
| EZ Torque Installation | YES                      |