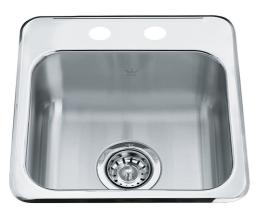

## Stainless Steel | 113.0045.211

FAMILY : Sinks | SERIES : Steel Queen | MODEL : QSL1515-6-2 | FINISH : Stainless Steel | PRODUCT LINE : Hospitality | INSTALLATION TYPE : Topmount

| TECHNICAL DATA         |                          |
|------------------------|--------------------------|
| Width overall          | 15 7/16"                 |
| Length overall         | 15 1/8"                  |
| Width of large bowl    | 11"                      |
| Length of large bowl   | 13"                      |
| Depth of large bowl    | 6"                       |
| Cabinet Size           | 18"                      |
| Number of Bowls        | 1                        |
| Waste Outlet Diameter  | 3 1/2"                   |
| Cut-Out Template       | Yes                      |
| Faucet Hole            | 2                        |
| Type of Material       | 20 Gauge Stainless Steel |
| Surface Finish         | H-HIGH-GLOSS/MIRROR      |
| Waste Kit Included     | YES                      |
| EZ Torque Installation | YES                      |