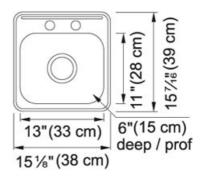

## Stainless Steel | 113.0045.211

FAMILY : Sinks | SERIES : Steel Queen | MODEL : QSL1515-6-2 | FINISH : Stainless Steel | PRODUCT LINE : Hospitality | INSTALLATION TYPE : Topmount

| TECHNICAL DATA         |                          |
|------------------------|--------------------------|
| Width overall          | 15 7/16"                 |
| Length overall         | 15 1/8"                  |
| Width of large bowl    | 11"                      |
| Length of large bowl   | 13"                      |
| Depth of large bowl    | 6"                       |
| Cabinet Size           | 18"                      |
| Number of Bowls        | 1                        |
| Waste Outlet Diameter  | 3 1/2"                   |
| Cut-Out Template       | Yes                      |
| Faucet Hole            | 2                        |
| Type of Material       | 20 Gauge Stainless Steel |
| Surface Finish         | H-HIGH-GLOSS/MIRROR      |
| Waste Kit Included     | YES                      |
| EZ Torque Installation | YES                      |