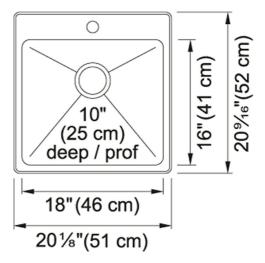

## Stainless Steel | 101.0300.792

FAMILY: Sinks | SERIES: Steel Queen | MODEL: QSLF2020-10-1 | FINISH: Stainless Steel | PRODUCT LINE: Laundry |

INSTALLATION TYPE: Dual Mount

| TECHNICAL DATA        |                          |
|-----------------------|--------------------------|
| Width overall         | 20 9/16"                 |
| Length overall        | 20 1/8"                  |
| Width of large bowl   | 16"                      |
| Length of large bowl  | 18"                      |
| Depth of large bowl   | 10"                      |
| Cabinet Size          | 24"                      |
| Number of Bowls       | 1                        |
| Waste Outlet Diameter | 3 1/2"                   |
| Cut-Out Template      | Yes                      |
| Faucet Hole           | 1                        |
| Type of Material      | 18 Gauge Stainless Steel |
| Surface Finish        | Commercial Satin         |
| Special feature       | DUALMOUNT                |
| Waste Kit Included    | YES                      |