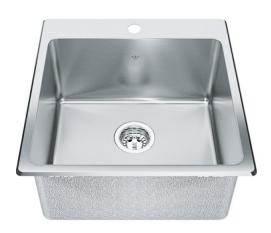

## Stainless Steel | 101.0300.792

FAMILY: Sinks | SERIES: Steel Queen | MODEL: QSLF2020-10-1 | FINISH: Stainless Steel | PRODUCT LINE: Laundry |

INSTALLATION TYPE: Dual Mount

| TECHNICAL DATA        |                          |
|-----------------------|--------------------------|
| Width overall         | 20 9/16"                 |
| Length overall        | 20 1/8"                  |
| Width of large bowl   | 16"                      |
| Length of large bowl  | 18"                      |
| Depth of large bowl   | 10"                      |
| Cabinet Size          | 24"                      |
| Number of Bowls       | 1                        |
| Waste Outlet Diameter | 3 1/2"                   |
| Cut-Out Template      | Yes                      |
| Faucet Hole           | 1                        |
| Type of Material      | 18 Gauge Stainless Steel |
| Surface Finish        | Commercial Satin         |
| Special feature       | DUALMOUNT                |
| Waste Kit Included    | YES                      |