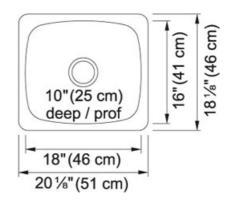

Stainless Steel | 122.0202.337

FAMILY : Sinks | SERIES : Steel Queen | MODEL : QSU1820-10 | FINISH : Stainless Steel | INSTALLATION TYPE : Undermount

| TECHNICAL DATA        |                          |
|-----------------------|--------------------------|
| Width overall         | 18 1/8"                  |
| Length overall        | 20 1/8"                  |
| Width of large bowl   | 16"                      |
| Length of large bowl  | 18"                      |
| Depth of large bowl   | 10"                      |
| Cabinet Size          | 21"                      |
| Number of Bowls       | 1                        |
| Waste Outlet Diameter | 3 1/2"                   |
| Cut-Out Template      | Yes                      |
| Faucet Hole           | None                     |
| Type of Material      | 20 Gauge Stainless Steel |
| Surface Finish        | SILK                     |
| Waste Kit Included    | YES                      |
| -                     |                          |