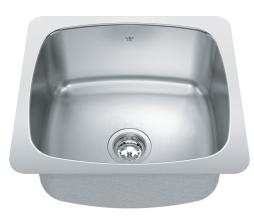

Stainless Steel | 122.0202.337

FAMILY : Sinks | SERIES : Steel Queen | MODEL : QSU1820-10 | FINISH : Stainless Steel | INSTALLATION TYPE : Undermount

| TECHNICAL DATA        |                          |
|-----------------------|--------------------------|
| Width overall         | 18 1/8"                  |
| Length overall        | 20 1/8"                  |
| Width of large bowl   | 16"                      |
| Length of large bowl  | 18"                      |
| Depth of large bowl   | 10"                      |
| Cabinet Size          | 21"                      |
| Number of Bowls       | 1                        |
| Waste Outlet Diameter | 3 1/2"                   |
| Cut-Out Template      | Yes                      |
| Faucet Hole           | None                     |
| Type of Material      | 20 Gauge Stainless Steel |
| Surface Finish        | SILK                     |
| Waste Kit Included    | YES                      |
| -                     |                          |