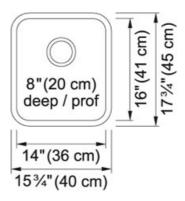

## Stainless Steel | 122.0202.335

FAMILY: Sinks | SERIES: Steel Queen | MODEL: QSUA1816-8 | FINISH: Stainless Steel | INSTALLATION TYPE: Undermount

| TECHNICAL DATA        |                          |
|-----------------------|--------------------------|
| Width overall         | 17 3/4"                  |
| Length overall        | 15 3/4"                  |
| Width of large bowl   | 16"                      |
| Length of large bowl  | 14"                      |
| Depth of large bowl   | 8"                       |
| Cabinet Size          | 18"                      |
| Number of Bowls       | 1                        |
| Waste Outlet Diameter | 3 1/2"                   |
| Cut-Out Template      | Yes                      |
| Faucet Hole           | None                     |
| Type of Material      | 20 Gauge Stainless Steel |
| Surface Finish        | SILK                     |
| Waste Kit Included    | YES                      |