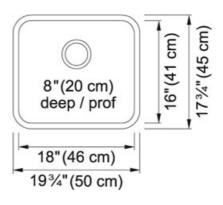

## Stainless Steel | 122.0202.333

FAMILY: Sinks | SERIES: Steel Queen | MODEL: QSUA1820-8 | FINISH: Stainless Steel | INSTALLATION TYPE: Undermount

| TECHNICAL DATA        |                          |
|-----------------------|--------------------------|
| Width overall         | 17 3/4"                  |
| Length overall        | 18 3/4"                  |
| Width of large bowl   | 16"                      |
| Length of large bowl  | 18"                      |
| Depth of large bowl   | 8"                       |
| Cabinet Size          | 21"                      |
| Number of Bowls       | 1                        |
| Waste Outlet Diameter | 3 1/2"                   |
| Cut-Out Template      | Yes                      |
| Faucet Hole           | None                     |
| Type of Material      | 20 Gauge Stainless Steel |
| Surface Finish        | SILK                     |
| Waste Kit Included    | YES                      |