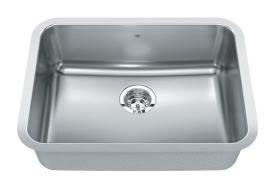

## Stainless Steel | 122.0170.399

FAMILY: Sinks | SERIES: Steel Queen | MODEL: QSUA1925-8 | FINISH: Stainless Steel | INSTALLATION TYPE: Undermount

| TECHNICAL DATA        |                          |
|-----------------------|--------------------------|
| Width overall         | 18 3/4"                  |
| Length overall        | 24 3/4"                  |
| Width of large bowl   | 17"                      |
| Length of large bowl  | 23"                      |
| Depth of large bowl   | 8"                       |
| Cabinet Size          | 27"                      |
| Number of Bowls       | 1                        |
| Waste Outlet Diameter | 3 1/2"                   |
| Cut-Out Template      | Yes                      |
| Faucet Hole           | None                     |
| Type of Material      | 20 Gauge Stainless Steel |
| Surface Finish        | SILK                     |
| Waste Kit Included    | YES                      |