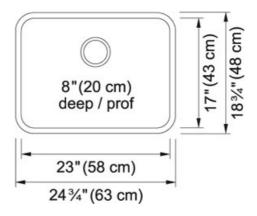

## Stainless Steel | 122.0170.399

FAMILY: Sinks | SERIES: Steel Queen | MODEL: QSUA1925-8 | FINISH: Stainless Steel | INSTALLATION TYPE: Undermount

| TECHNICAL DATA        |                          |
|-----------------------|--------------------------|
| Width overall         | 18 3/4"                  |
| Length overall        | 24 3/4"                  |
| Width of large bowl   | 17"                      |
| Length of large bowl  | 23"                      |
| Depth of large bowl   | 8"                       |
| Cabinet Size          | 27"                      |
| Number of Bowls       | 1                        |
| Waste Outlet Diameter | 3 1/2"                   |
| Cut-Out Template      | Yes                      |
| Faucet Hole           | None                     |
| Type of Material      | 20 Gauge Stainless Steel |
| Surface Finish        | SILK                     |
| Waste Kit Included    | YES                      |