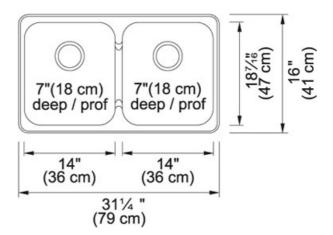

| TECHNICAL DATA         |                          |
|------------------------|--------------------------|
| Width overall          | 18 7/16"                 |
| Length overall         | 31 1/4"                  |
| Width of large bowl    | 16"                      |
| Length of large bowl   | 14"                      |
| Depth of large bowl    | 7''                      |
| Width of small bowl    | 16"                      |
| Length of small bowl   | 14"                      |
| Depth of small bowl    | 7"                       |
| Cabinet Size           | 33"                      |
| Number of Bowls        | 2                        |
| Waste Outlet Diameter  | 3 1/2"                   |
| Cut-Out Template       | Yes                      |
| Faucet Hole            | 0                        |
| Type of Material       | 20 Gauge Stainless Steel |
| Surface Finish         | H-HIGH-GLOSS/MIRROR      |
| Special feature        | SPILLWAY-BETWEEN-BOWLS   |
| Waste Kit Included     | YES                      |
| EZ Torque Installation | YES                      |