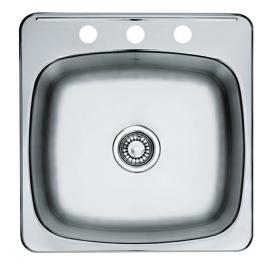

| TECHNICAL DATA         |                          |
|------------------------|--------------------------|
| Width overall          | 20 1/2"                  |
| Length overall         | 20"                      |
| Width of large bowl    | 16"                      |
| Length of large bowl   | 18"                      |
| Depth of large bowl    | 7''                      |
| Cabinet Size           | 24"                      |
| Number of Bowls        | 1                        |
| Waste Outlet Diameter  | 3 1/2"                   |
| Cut-Out Template       | Yes                      |
| Faucet Hole            | 3                        |
| Type of Material       | 20 Gauge Stainless Steel |
| Surface Finish         | H-HIGH-GLOSS/MIRROR      |
| EZ Torque Installation | YES                      |
| Waste Kit Included     | Yes                      |

FAMILY: Sinks | SERIES: Reginox | MODEL: RSL2020-3 | FINISH: Stainless Steel | INSTALLATION TYPE: Topmount