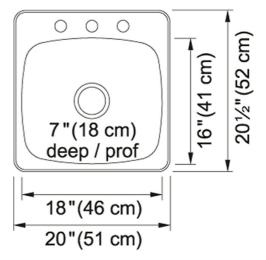

| TECHNICAL DATA         |                          |
|------------------------|--------------------------|
| Width overall          | 20 1/2"                  |
| Length overall         | 20"                      |
| Width of large bowl    | 16"                      |
| Length of large bowl   | 18"                      |
| Depth of large bowl    | 7''                      |
| Cabinet Size           | 24"                      |
| Number of Bowls        | 1                        |
| Waste Outlet Diameter  | 3 1/2"                   |
| Cut-Out Template       | Yes                      |
| Faucet Hole            | 3                        |
| Type of Material       | 20 Gauge Stainless Steel |
| Surface Finish         | H-HIGH-GLOSS/MIRROR      |
| EZ Torque Installation | YES                      |
| Waste Kit Included     | Yes                      |