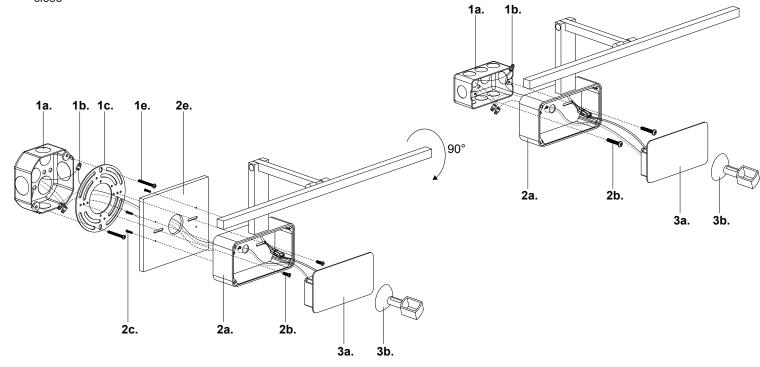

## **Octagon Junction Box Install**

- 1. Remove the fixture from its original packaging. Use suction cup (3b) to remove front face plate (3a) to access the inside of canopy (2a). Attach the cover plate (2e) to the canopy (2a) with cover plate screws (2c)
- 2. Secure the universal mounting plate (1c) to the electrical junction box (1a) with junction box screws (1e) provided in the hardware package
- Make proper electrical connections (black to hot "L", white to neutral "N", ground to "GND") with wire nuts (1b) provided in hardware package
- **4.** Install the cover plate (2e) and canopy (2a) assembly to the universal mounting plate (1c) with screws (2b)
- **5.** Attach front face plate (3a) to magnets on canopy (2a) to

## Single Gang Box Install

- 1. Remove the fixture from its original packaging. Use suction cup (3b) to remove front face plate (3a) to access the inside of canopy (2a)
- 2. Make proper electrical connections (black to hot "L", white to neutral "N", ground to "GND") with wire nuts (1b) provided in hardware package
- **3.** Attach canopy **(2a)** to the electrical junction box **(1a)** with screws **(2b)**
- 4. Attach front face plate (3a) to magnets on canopy (2a) to

Note: Universal mounting plate (1c) is not needed for single gang box installation