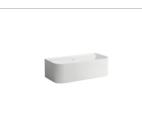

SONAR

### Tray for Sonar bathtubs

Length 270 mm Width 270 mm Height 80 mm

COLOUR AND FINISH

000 White

OPTIONS

000 - standard option

Net weight (kg): 2.4

TECHNICAL DRAWINGS







## L众UFEN

#### COMPATIBLE WITH



Bathtub, made of Sentec solid surface, with wall connection, tap bank and integrated overflow

H220347...0001



Bathtub, made of Sentec solid surface, with wall connection, tap bank and integrated overflow

H2203470000361



Freestanding bathtub with relief

H2213420000001



# L众UFEN

### SONAR

The internationally acclaimed and eclectic designer Patricia Urquiola reveals the third generation of LAUFENS Saphirkeramik - she is taking this extraordinary material with great sensitivity into a third dimension creating this new collection with the name: SONAR.