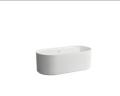

SONAR

### Tray for Sonar bathtubs

Length 270 mm Width 270 mm Height 80 mm

COLOUR AND FINISH

000 White

OPTIONS

000 - standard option

Net weight (kg): 2.4

TECHNICAL DRAWINGS







## L众UFEN

#### COMPATIBLE WITH



Bathtub, made of Sentec solid surface, with wall connection, tap bank and integrated overflow

H220347...0001



Bathtub, made of Sentec solid surface, with wall connection, tap bank and integrated overflow

H2203470000361



Freestanding bathtub with relief

H2213420000001



# L众UFEN

### SONAR

The internationally acclaimed and eclectic designer Patricia Urquiola reveals the third generation of LAUFENS Saphirkeramik - she is taking this extraordinary material with great sensitivity into a third dimension creating this new collection with the name: SONAR.