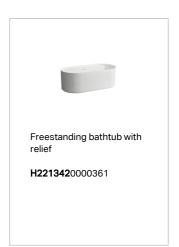

SONAR

### Tray for Sonar bathtubs

Length 270 mm Width 270 mm Height 80 mm

COLOUR AND FINISH

000 White

OPTIONS

000 - standard option

Net weight (kg): 2.4

TECHNICAL DRAWINGS







## L众UFEN

#### COMPATIBLE WITH



Bathtub, made of Sentec solid surface, with wall connection, tap bank and integrated overflow

H220347...0001



Bathtub, made of Sentec solid surface, with wall connection, tap bank and integrated overflow

H2203470000361



Freestanding bathtub with relief

H2213420000001



# L众UFEN

### SONAR

The internationally acclaimed and eclectic designer Patricia Urquiola reveals the third generation of LAUFENS Saphirkeramik - she is taking this extraordinary material with great sensitivity into a third dimension creating this new collection with the name: SONAR.