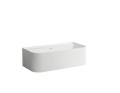

SONAR

### Tray for Sonar bathtubs

Length 270 mm Width 270 mm Height 80 mm

COLOUR AND FINISH

000 White

OPTIONS

000 - standard option

Net weight (kg): 2.4

TECHNICAL DRAWINGS







## L众UFEN

#### COMPATIBLE WITH



Bathtub, made of Sentec solid surface, with wall connection, tap bank and integrated overflow

H220347...0001



Bathtub, made of Sentec solid surface, with wall connection, tap bank and integrated overflow

H2203470000361



Freestanding bathtub with relief

H2213420000001



# L众UFEN

### SONAR

The internationally acclaimed and eclectic designer Patricia Urquiola reveals the third generation of LAUFENS Saphirkeramik - she is taking this extraordinary material with great sensitivity into a third dimension creating this new collection with the name: SONAR.