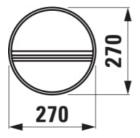

### Tray for Sonar bathtubs

Length 270 mm Width 270 mm Height 80 mm

COLOUR AND FINISH

000 White

OPTIONS

000 - standard option

Net weight (kg): 2.4

TECHNICAL DRAWINGS