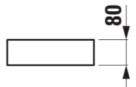

### Tray for Sonar bathtubs

Length 270 mm Width 270 mm Height 80 mm

COLOUR AND FINISH

000 White

OPTIONS

000 - standard option

Net weight (kg): 2.4

TECHNICAL DRAWINGS