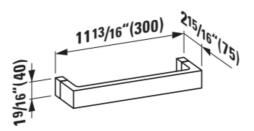

#### Towel holder 'Rail', 11-13/16", plastic

DIMENSIONS

Length Width Height 11 13/16 inch 2 15/16 inch 1 9/16 inch

COLOUR AND FINISH

084 Transparent crystal

OPTIONS

000 - standard option

Installation type : Floorstanding

Material : Plastic

Net weight (kg): 0.3

TECHNICAL DRAWINGS