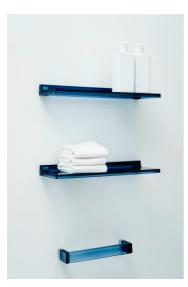

#### Towel holder 'Rail', 11-13/16", plastic

DIMENSIONS

Length Width Height 11 13/16 inch 2 15/16 inch 1 9/16 inch

COLOUR AND FINISH

084 Transparent crystal

OPTIONS

000 - standard option

Installation type : Floorstanding