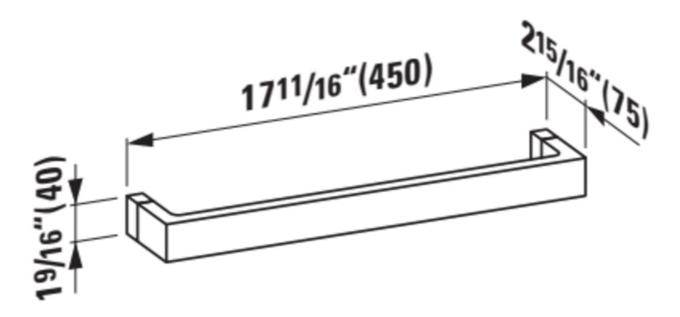

### Towel holder 'Rail', 17-11/16", plastic

DIMENSIONS Length 17 11/16 inch Width 2 15/16 inch Height 1 9/16 inch COLOUR AND FINISH 081 Amber OPTIONS

000 - standard option

Net weight (kg): 0.35

TECHNICAL DRAWINGS