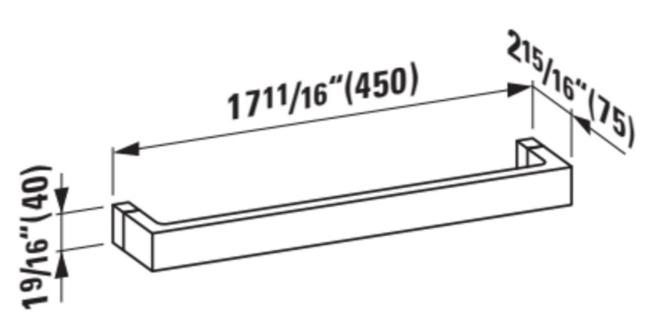

## Towel holder 'Rail', 17-11/16", plastic

DIMENSIONS

 Length
 17 11/16 inch

 Width
 2 15/16 inch

 Height
 1 9/16 inch

COLOUR AND FINISH

082 Tangerine orange

OPTIONS

### TECHNICAL DRAWINGS