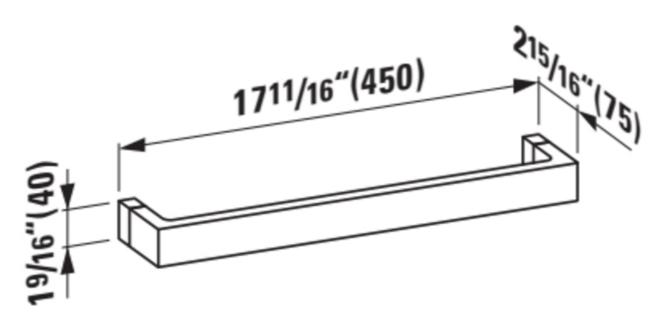

## Towel holder 'Rail', 17-11/16", plastic

DIMENSIONS

 Length
 17 11/16 inch

 Width
 2 15/16 inch

 Height
 1 9/16 inch

COLOUR AND FINISH

091 Opaque black

OPTIONS

### TECHNICAL DRAWINGS