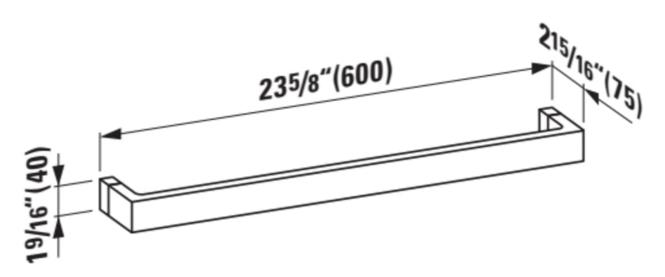

#### Towel holder 'Rail', 23-5/8", plastic

Length 23 10/16 inch Width 2 15/16 inch Height 1 9/16 inch

000 - standard option

OPTIONS

DIMENSIONS

Net weight (kg): 0.45

TECHNICAL DRAWINGS