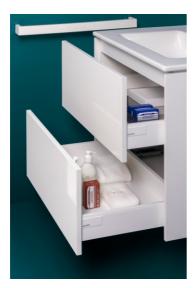

#### Towel holder 'Rail', 23-5/8", plastic

Length 23 10/16 inch Width 2 15/16 inch Height 1 9/16 inch

000 - standard option

OPTIONS

DIMENSIONS

Net weight (kg): 0.45

TECHNICAL DRAWINGS