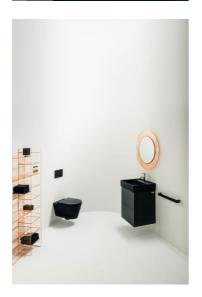

#### KARTELL LAUFEN

## Towel holder 'Rail', 23-5/8", plastic

DIMENSIONS

 Length
 23 10/16 inch

 Width
 2 15/16 inch

 Height
 1 9/16 inch

COLOUR AND FINISH

082 Tangerine orange

OPTIONS

000 - standard option

Net weight (kg): 0.45