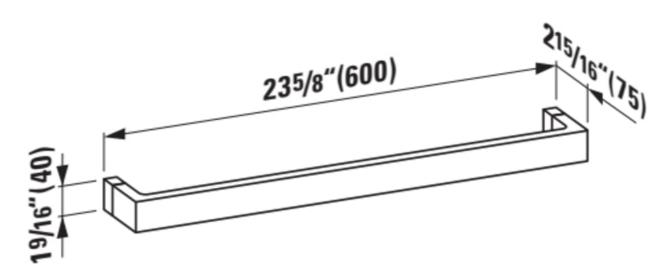

## Towel holder 'Rail', 23-5/8", plastic

DIMENSIONS

 Length
 23 10/16 inch

 Width
 2 15/16 inch

 Height
 1 9/16 inch

COLOUR AND FINISH

082 Tangerine orange

OPTIONS

### TECHNICAL DRAWINGS