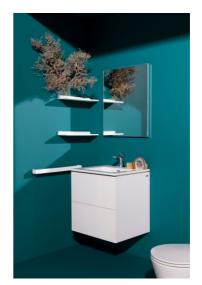

#### KARTELL LAUFEN

## Towel holder 'Rail', 23-5/8", plastic

DIMENSIONS

 Length
 23 10/16 inch

 Width
 2 15/16 inch

 Height
 1 9/16 inch

COLOUR AND FINISH

085 Smoky gray

OPTIONS