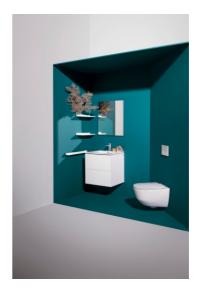

#### KARTELL LAUFEN

## Towel holder 'Rail', 23-5/8", plastic

DIMENSIONS

 Length
 23 10/16 inch

 Width
 2 15/16 inch

 Height
 1 9/16 inch

COLOUR AND FINISH

085 Smoky gray

OPTIONS