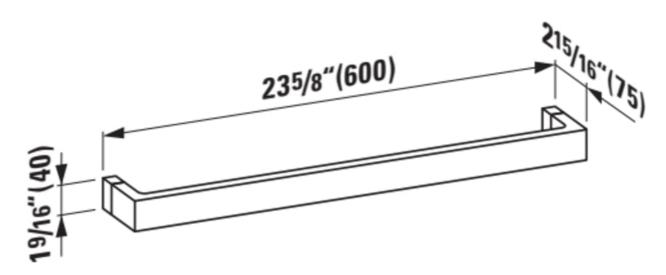

## Towel holder 'Rail', 23-5/8", plastic

DIMENSIONS

 Length
 23 10/16 inch

 Width
 2 15/16 inch

 Height
 1 9/16 inch

COLOUR AND FINISH

085 Smoky gray

OPTIONS

000 - standard option

Net weight (kg): 0.45

### TECHNICAL DRAWINGS