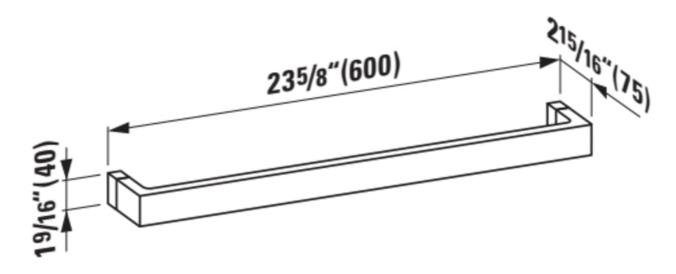

## Towel holder 'Rail', 23-5/8", plastic

DIMENSIONS

 Length
 23 10/16 inch

 Width
 2 15/16 inch

 Height
 1 9/16 inch

COLOUR AND FINISH

090 Opaque white

OPTIONS

000 - standard option

Net weight (kg): 0.45

### TECHNICAL DRAWINGS