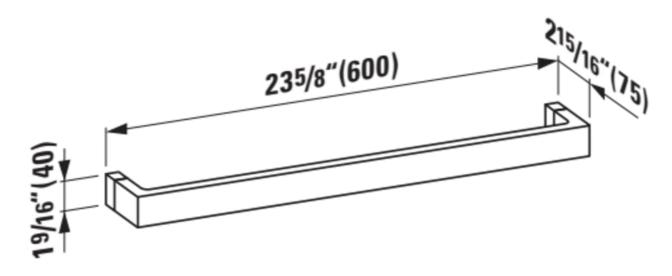

## Towel holder 'Rail', 23-5/8", plastic

DIMENSIONS

 Length
 23 10/16 inch

 Width
 2 15/16 inch

 Height
 1 9/16 inch

COLOUR AND FINISH

091 Opaque black

OPTIONS

000 - standard option

Net weight (kg): 0.45