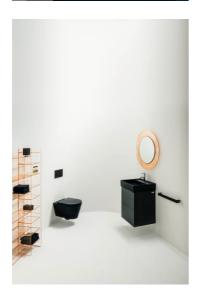

#### KARTELL LAUFEN

## Towel holder 'Rail', 23-5/8", plastic

DIMENSIONS

 Length
 23 10/16 inch

 Width
 2 15/16 inch

 Height
 1 9/16 inch

COLOUR AND FINISH

091 Opaque black

OPTIONS

## Kartell LAUFEN

A complete bathroom project inspired by the iconic design of Kartell together with the quality of Laufen. On one hand, Kartell, Italian, creative, colourful and iconic. The family company that has marked the history of design and revolutionised furnishing in the use of plastic materials for over 60 years now. On the other, Laufen, Swiss, rigorous and reliable. For 125 years, a great commitment to make culture in the bathroom and innovation in the production of ceramic sanitaryware. It is a shared project of great innovation, which has required more than three years to develop, the result of the constant research that is part of the DNA of the two companies. Serving as the link between these two players are the award winning designers Ludovica+Roberto Palomba, who themselves are leaders in designing for the bathroom.