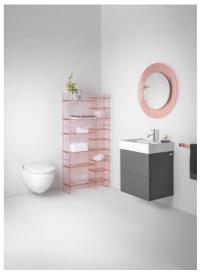

#### KARTELL LAUFEN

## Towel holder 'Rail', 23-5/8", plastic

DIMENSIONS

 Length
 23 10/16 inch

 Width
 2 15/16 inch

 Height
 1 9/16 inch

COLOUR AND FINISH

091 Opaque black

OPTIONS

## Kartell LAUFEN

A complete bathroom project inspired by the iconic design of Kartell together with the quality of Laufen. On one hand, Kartell, Italian, creative, colourful and iconic. The family company that has marked the history of design and revolutionised furnishing in the use of plastic materials for over 60 years now. On the other, Laufen, Swiss, rigorous and reliable. For 125 years, a great commitment to make culture in the bathroom and innovation in the production of ceramic sanitaryware. It is a shared project of great innovation, which has required more than three years to develop, the result of the constant research that is part of the DNA of the two companies. Serving as the link between these two players are the award winning designers Ludovica+Roberto Palomba, who themselves are leaders in designing for the bathroom.