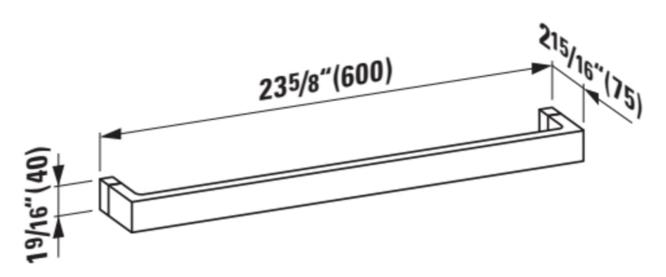

#### Towel holder 'Rail', 23-5/8", plastic

DIMENSIONS Length 23 10/16 inch Width 2 15/16 inch Height 1 9/16 inch

OPTIONS

000 - standard option

Net weight (kg): 0.45

TECHNICAL DRAWINGS