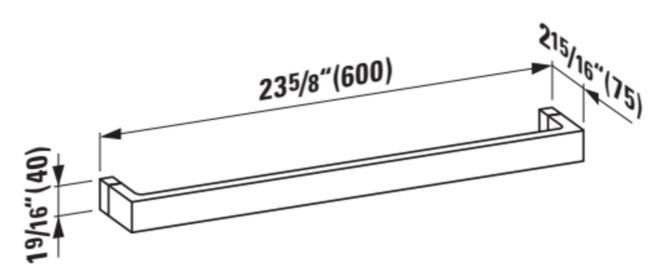

#### Towel holder 'Rail', 23-5/8", plastic

DIMENSIONS Length 23 10/16 inch Width 2 15/16 inch Height 1 9/16 inch

OPTIONS

000 - standard option

Net weight (kg): 0.45

TECHNICAL DRAWINGS