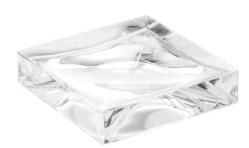

## Soap and sponge tray 'Boxy', plastic

DIMENSIONS

Length 4 2/16 inch
Width 4 2/16 inch
Height 1 inch

COLOUR AND FINISH

084 Transparent crystal

OPTIONS

000 - standard option

Net weight (kg): 0.24