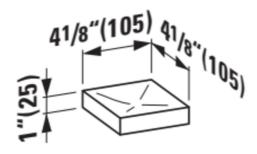

## Soap and sponge tray 'Boxy', plastic

DIMENSIONS

Length 4 2/16 inch
Width 4 2/16 inch
Height 1 inch

COLOUR AND FINISH

084 Transparent crystal

OPTIONS

000 - standard option

Net weight (kg): 0.24

### TECHNICAL DRAWINGS