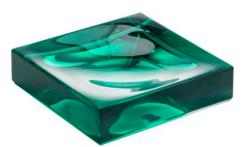

## Soap and sponge tray 'Boxy', plastic

Length 4 2/16 inch Width 4 2/16 inch Height 1 inch

000 - standard option

Net weight (kg): 0.24

TECHNICAL DRAWINGS