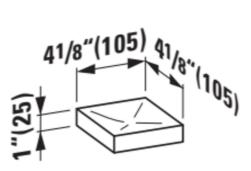

## Soap and sponge tray 'Boxy', plastic

Length 4 2/16 inch Width 4 2/16 inch Height 1 inch

000 - standard option

Net weight (kg): 0.24

TECHNICAL DRAWINGS