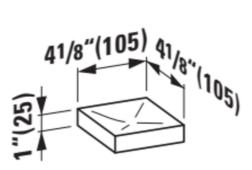

## Soap and sponge tray 'Boxy', plastic

DIMENSIONS Length 4 2/16 inch Width 4 2/16 inch Height 1 inch COLOUR AND FINISH 093 Powder pink OPTIONS 000 - standard option

Net weight (kg): 0.24

TECHNICAL DRAWINGS