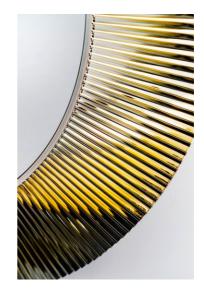

#### "All Saints" Mirror

DIMENSIONS Length 30 11/16 inch Width 1 9/16 inch Height 30 11/16 inch COLOUR AND FINISH 081 Amber OPTIONS 000 - standard option

Frame material : Plastic

| Installation type : Wall-hung | Net weight (kg) : 4.8 |
|-------------------------------|-----------------------|
| S                             |                       |
| h                             |                       |
| а                             |                       |
| q                             |                       |
| e                             |                       |
| :                             |                       |
| R                             |                       |
| 0                             |                       |
| u                             |                       |
| n                             |                       |
| d                             |                       |
|                               |                       |