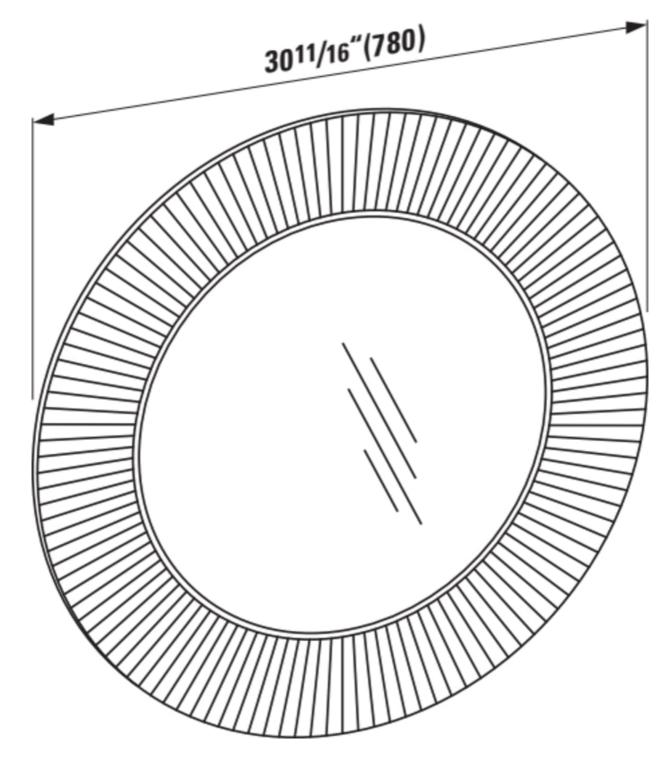

#### "All Saints" Mirror

DIMENSIONS Length 30 11/16 inch Width 1 9/16 inch Height 30 11/16 inch COLOUR AND FINISH 081 Amber OPTIONS 000 - standard option

Frame material : Plastic

| Installation type : Wall-hung | Net weight (kg) : 4.8 |
|-------------------------------|-----------------------|
| S                             |                       |
| h                             |                       |
| а                             |                       |
| q                             |                       |
| e                             |                       |
| :                             |                       |
| R                             |                       |
| 0                             |                       |
| u                             |                       |
| n                             |                       |
| d                             |                       |
|                               |                       |

TECHNICAL DRAWINGS