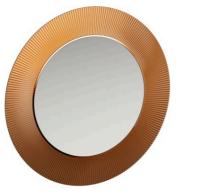

#### "All Saints" Mirror

DIMENSIONS Length 30 11/16 inch Width 1 9/16 inch Height 30 11/16 inch COLOUR AND FINISH 081 Amber OPTIONS 000 - standard option

Frame material : Plastic

| Installation type : Wall-hung | Net weight (kg) : 4.8 |
|-------------------------------|-----------------------|
| S                             |                       |
| h                             |                       |
| а                             |                       |
| q                             |                       |
| e                             |                       |
| :                             |                       |
| R                             |                       |
| 0                             |                       |
| u                             |                       |
| n                             |                       |
| d                             |                       |
|                               |                       |