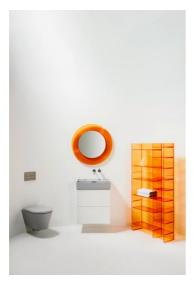

#### "All Saints" Mirror

DIMENSIONS Length 30 11/16 inch Width 1 9/16 inch Height 30 11/16 inch COLOUR AND FINISH 081 Amber OPTIONS 000 - standard option

Frame material : Plastic

| Installation type : Wall-hung | Net weight (kg) : 4.8 |
|-------------------------------|-----------------------|
| S                             |                       |
| h                             |                       |
| а                             |                       |
| q                             |                       |
| e                             |                       |
| :                             |                       |
| R                             |                       |
| 0                             |                       |
| u                             |                       |
| n                             |                       |
| d                             |                       |
|                               |                       |

#### Kartell LAUFEN

A complete bathroom project inspired by the iconic design of Kartell together with the quality of Laufen. On one hand, Kartell, Italian, creative, colourful and iconic. The family company that has marked the history of design and revolutionised furnishing in the use of plastic materials for over 60 years now. On the other, Laufen, Swiss, rigorous and reliable. For 125 years, a great commitment to make culture in the bathroom and innovation in the production of ceramic sanitaryware. It is a shared project of great innovation, which has required more than three years to develop, the result of the constant research that is part of the DNA of the two companies. Serving as the link between these two players are the award winning designers Ludovica+Roberto Palomba, who themselves are leaders in designing for the bathroom.