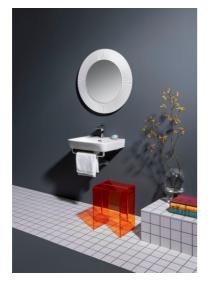

#### "All Saints" Mirror

DIMENSIONS Length 30 11/16 inch Width 1 9/16 inch Height 30 11/16 inch COLOUR AND FINISH 081 Amber OPTIONS 000 - standard option

Frame material : Plastic

| Installation type : Wall-hung | Net weight (kg) : 4.8 |
|-------------------------------|-----------------------|
| S                             |                       |
| h                             |                       |
| а                             |                       |
| q                             |                       |
| e                             |                       |
| :                             |                       |
| R                             |                       |
| 0                             |                       |
| u                             |                       |
| n                             |                       |
| d                             |                       |
|                               |                       |