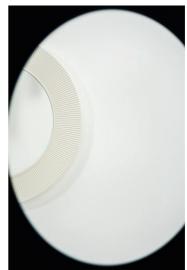

#### "All Saints" Mirror

DIMENSIONS Length 30 11/16 inch Width 1 9/16 inch Height 30 11/16 inch COLOUR AND FINISH 081 Amber OPTIONS 000 - standard option

Frame material : Plastic

| Installation type : Wall-hung | Net weight (kg) : 4.8 |
|-------------------------------|-----------------------|
| S                             |                       |
| h                             |                       |
| а                             |                       |
| q                             |                       |
| e                             |                       |
| :                             |                       |
| R                             |                       |
| 0                             |                       |
| u                             |                       |
| n                             |                       |
| d                             |                       |
|                               |                       |

TECHNICAL DRAWINGS