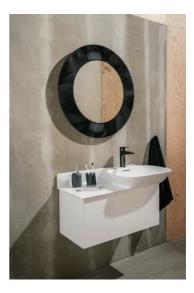

#### "All Saints" Mirror

DIMENSIONS Length 30 11/16 inch Width 1 9/16 inch Height 30 11/16 inch COLOUR AND FINISH 081 Amber OPTIONS 000 - standard option

Frame material : Plastic

| Installation type : Wall-hung | Net weight (kg) : 4.8 |
|-------------------------------|-----------------------|
| S                             |                       |
| h                             |                       |
| а                             |                       |
| q                             |                       |
| e                             |                       |
| :                             |                       |
| R                             |                       |
| 0                             |                       |
| u                             |                       |
| n                             |                       |
| d                             |                       |
|                               |                       |