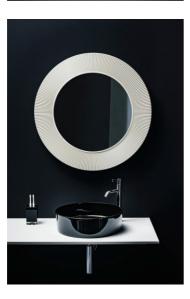

#### "All Saints" Mirror

DIMENSIONS Length 30 11/16 inch Width 1 9/16 inch Height 30 11/16 inch COLOUR AND FINISH 081 Amber OPTIONS 000 - standard option

Frame material : Plastic

| Installation type : Wall-hung | Net weight (kg) : 4.8 |
|-------------------------------|-----------------------|
| S                             |                       |
| h                             |                       |
| а                             |                       |
| q                             |                       |
| e                             |                       |
| :                             |                       |
| R                             |                       |
| 0                             |                       |
| u                             |                       |
| n                             |                       |
| d                             |                       |
|                               |                       |