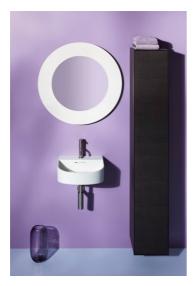

#### "All Saints" Mirror

DIMENSIONS Length 30 11/16 inch Width 1 9/16 inch Height 30 11/16 inch COLOUR AND FINISH 081 Amber OPTIONS 000 - standard option

Frame material : Plastic

| Installation type : Wall-hung | Net weight (kg) : 4.8 |
|-------------------------------|-----------------------|
| S                             |                       |
| h                             |                       |
| а                             |                       |
| q                             |                       |
| e                             |                       |
| :                             |                       |
| R                             |                       |
| 0                             |                       |
| u                             |                       |
| n                             |                       |
| d                             |                       |
|                               |                       |