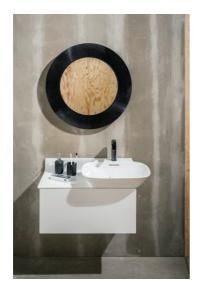

#### "All Saints" Mirror

DIMENSIONS Length 30 11/16 inch Width 1 9/16 inch Height 30 11/16 inch COLOUR AND FINISH 081 Amber OPTIONS 000 - standard option

Frame material : Plastic

| Installation type : Wall-hung | Net weight (kg) : 4.8 |
|-------------------------------|-----------------------|
| S                             |                       |
| h                             |                       |
| а                             |                       |
| q                             |                       |
| e                             |                       |
| :                             |                       |
| R                             |                       |
| 0                             |                       |
| u                             |                       |
| n                             |                       |
| d                             |                       |
|                               |                       |