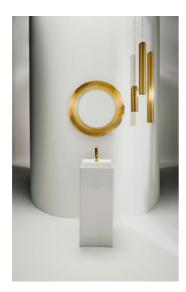

#### "All Saints" Mirror

DIMENSIONS Length 30 11/16 inch Width 1 9/16 inch Height 30 11/16 inch COLOUR AND FINISH 081 Amber OPTIONS 000 - standard option

Frame material : Plastic

| Installation type : Wall-hung | Net weight (kg) : 4.8 |
|-------------------------------|-----------------------|
| S                             |                       |
| h                             |                       |
| а                             |                       |
| q                             |                       |
| e                             |                       |
| :                             |                       |
| R                             |                       |
| 0                             |                       |
| u                             |                       |
| n                             |                       |
| d                             |                       |
|                               |                       |