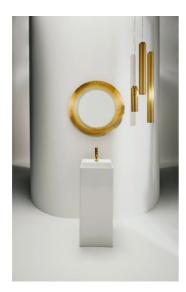

### "All Saints" Mirror

DIMENSIONSLength30 11/16 inchWidth1 9/16 inchHeight30 11/16 inch

### COLOUR AND FINISH

OPTIONS

000 - standard option

Frame material : Plastic

# Installation type : Wall-hung Net weight (kg) : 4.8 S h a p e : R o u n d

© Copyright 2023, LAUFEN Bathrooms AG | http://www.us.laufen.com/products/saints-mirror-H386331...0001?sku=H3863310820001

TECHNICAL DRAWINGS