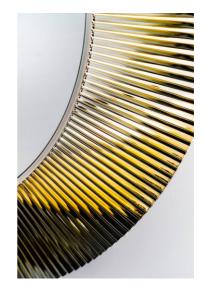

### "All Saints" Mirror

DIMENSIONSLength30 11/16 inchWidth1 9/16 inchHeight30 11/16 inch

### COLOUR AND FINISH

OPTIONS

000 - standard option

Frame material : Plastic

# Installation type : Wall-hung Net weight (kg) : 4.8 S h a p e : R o u n d

© Copyright 2023, LAUFEN Bathrooms AG | http://www.us.laufen.com/products/saints-mirror-H386331...0001?sku=H3863310820001

TECHNICAL DRAWINGS