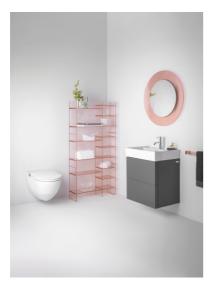

### "All Saints" Mirror

DIMENSIONSLength30 11/16 inchWidth1 9/16 inchHeight30 11/16 inch

### COLOUR AND FINISH

OPTIONS

000 - standard option

Frame material : Plastic

# Installation type : Wall-hung Net weight (kg) : 4.8 S h a p e : R o u n d

© Copyright 2023, LAUFEN Bathrooms AG | http://www.us.laufen.com/products/saints-mirror-H386331...0001?sku=H3863310820001

TECHNICAL DRAWINGS

### Kartell LAUFEN

A complete bathroom project inspired by the iconic design of Kartell together with the quality of Laufen. On one hand, Kartell, Italian, creative, colourful and iconic. The family company that has marked the history of design and revolutionised furnishing in the use of plastic materials for over 60 years now. On the other, Laufen, Swiss, rigorous and reliable. For 125 years, a great commitment to make culture in the bathroom and innovation in the production of ceramic sanitaryware. It is a shared project of great innovation, which has required more than three years to develop, the result of the constant research that is part of the DNA of the two companies. Serving as the link between these two players are the award winning designers Ludovica+Roberto Palomba, who themselves are leaders in designing for the bathroom.