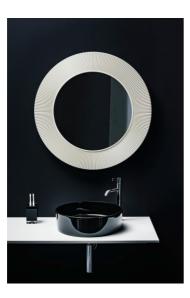

### "All Saints" Mirror

DIMENSIONSLength30 11/16 inchWidth1 9/16 inchHeight30 11/16 inch

### COLOUR AND FINISH

OPTIONS

000 - standard option

Frame material : Plastic

# Installation type : Wall-hung Net weight (kg) : 4.8 S h a p e : R o u n d

© Copyright 2023, LAUFEN Bathrooms AG | http://www.us.laufen.com/products/saints-mirror-H386331...0001?sku=H3863310820001

TECHNICAL DRAWINGS