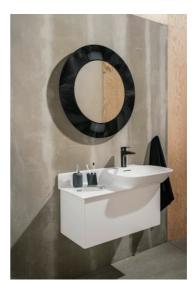

### "All Saints" Mirror

DIMENSIONSLength30 11/16 inchWidth1 9/16 inchHeight30 11/16 inch

### COLOUR AND FINISH

OPTIONS

000 - standard option

Frame material : Plastic

# Installation type : Wall-hung Net weight (kg) : 4.8 S h a p e : R o u n d

© Copyright 2023, LAUFEN Bathrooms AG | http://www.us.laufen.com/products/saints-mirror-H386331...0001?sku=H3863310820001

TECHNICAL DRAWINGS