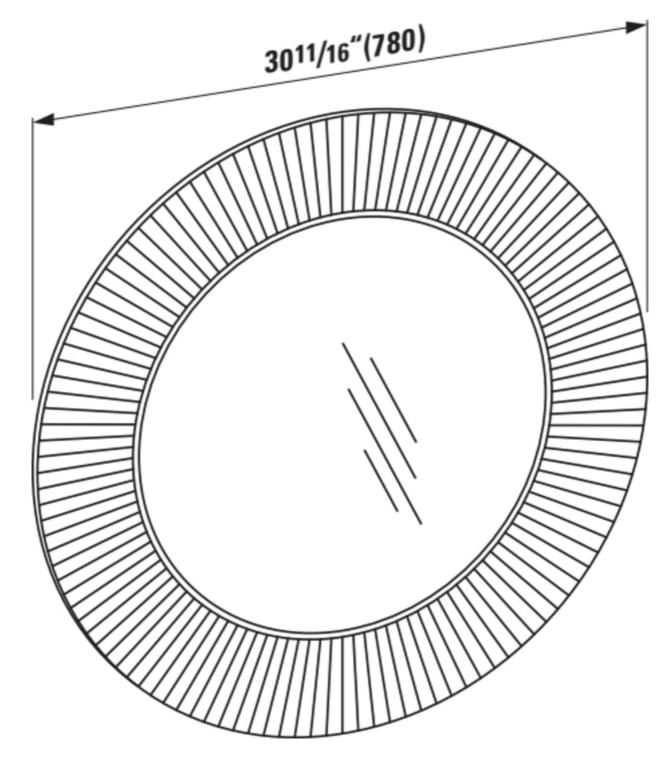

### "All Saints" Mirror

DIMENSIONSLength30 11/16 inchWidth1 9/16 inchHeight30 11/16 inch

### COLOUR AND FINISH

OPTIONS

000 - standard option

Frame material : Plastic

# Installation type : Wall-hung Net weight (kg) : 4.8 S h a p e : R o u n d

© Copyright 2023, LAUFEN Bathrooms AG | http://www.us.laufen.com/products/saints-mirror-H386331...0001?sku=H3863310820001

TECHNICAL DRAWINGS