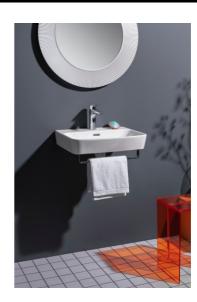

### "All Saints" Mirror

DIMENSIONSLength30 11/16 inchWidth1 9/16 inchHeight30 11/16 inch

### COLOUR AND FINISH

OPTIONS

000 - standard option

Frame material : Plastic

# Installation type : Wall-hung Net weight (kg) : 4.8 S h a p e : R o u n d

© Copyright 2023, LAUFEN Bathrooms AG | http://www.us.laufen.com/products/saints-mirror-H386331...0001?sku=H3863310820001

TECHNICAL DRAWINGS