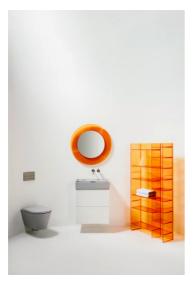

### "All Saints" Mirror

DIMENSIONSLength30 11/16 inchWidth1 9/16 inchHeight30 11/16 inch

### COLOUR AND FINISH

OPTIONS

000 - standard option

Frame material : Plastic

# Installation type : Wall-hung Net weight (kg) : 4.8 S h a p e : R o u n d

© Copyright 2023, LAUFEN Bathrooms AG | http://www.us.laufen.com/products/saints-mirror-H386331...0001?sku=H3863310820001

TECHNICAL DRAWINGS

### Kartell LAUFEN

A complete bathroom project inspired by the iconic design of Kartell together with the quality of Laufen. On one hand, Kartell, Italian, creative, colourful and iconic. The family company that has marked the history of design and revolutionised furnishing in the use of plastic materials for over 60 years now. On the other, Laufen, Swiss, rigorous and reliable. For 125 years, a great commitment to make culture in the bathroom and innovation in the production of ceramic sanitaryware. It is a shared project of great innovation, which has required more than three years to develop, the result of the constant research that is part of the DNA of the two companies. Serving as the link between these two players are the award winning designers Ludovica+Roberto Palomba, who themselves are leaders in designing for the bathroom.