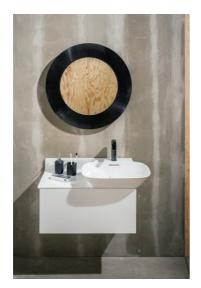

### "All Saints" Mirror

DIMENSIONSLength30 11/16 inchWidth1 9/16 inchHeight30 11/16 inch

### COLOUR AND FINISH

OPTIONS

000 - standard option

Frame material : Plastic

# Installation type : Wall-hung Net weight (kg) : 4.8 S h a p e : R o u n d

© Copyright 2023, LAUFEN Bathrooms AG | http://www.us.laufen.com/products/saints-mirror-H386331...0001?sku=H3863310820001

TECHNICAL DRAWINGS