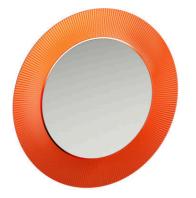

### "All Saints" Mirror

DIMENSIONSLength30 11/16 inchWidth1 9/16 inchHeight30 11/16 inch