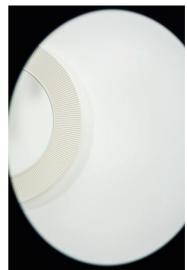

### "All Saints" Mirror

DIMENSIONSLength30 11/16 inchWidth1 9/16 inchHeight30 11/16 inch

### COLOUR AND FINISH

OPTIONS

000 - standard option

Frame material : Plastic