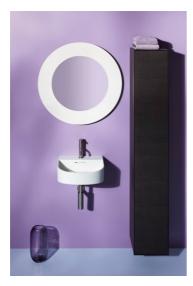

### "All Saints" Mirror

DIMENSIONSLength30 11/16 inchWidth1 9/16 inchHeight30 11/16 inch

### COLOUR AND FINISH

OPTIONS

000 - standard option

Frame material : Plastic

# Installation type : Wall-hung Net weight (kg) : 4.8 S h a p e : R o u n d

© Copyright 2023, LAUFEN Bathrooms AG | http://www.us.laufen.com/products/saints-mirror-H386331...0001?sku=H3863310820001

TECHNICAL DRAWINGS