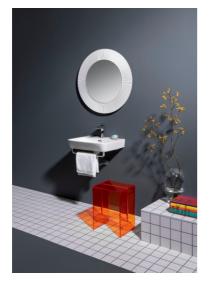

### "All Saints" Mirror

DIMENSIONSLength30 11/16 inchWidth1 9/16 inchHeight30 11/16 inch

### COLOUR AND FINISH

OPTIONS

000 - standard option

Frame material : Plastic

# Installation type : Wall-hung Net weight (kg) : 4.8 S h a p e : R o u n d

© Copyright 2023, LAUFEN Bathrooms AG | http://www.us.laufen.com/products/saints-mirror-H386331...0001?sku=H3863310820001

TECHNICAL DRAWINGS