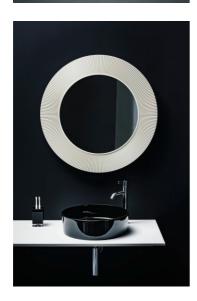

#### "All Saints" Mirror

DIMENSIONS

 Length
 30 11/16 inch

 Width
 1 9/16 inch

 Height
 30 11/16 inch

COLOUR AND FINISH

084 Transparent crystal

OPTIONS

000 - standard option

Frame material : Plastic Installation type : Wall-hung Net weight (kg) : 4.8

S

h

a p

^

.

R