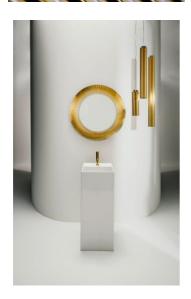

#### "All Saints" Mirror

DIMENSIONS

 Length
 30 11/16 inch

 Width
 1 9/16 inch

 Height
 30 11/16 inch

COLOUR AND FINISH

084 Transparent crystal

OPTIONS

000 - standard option

Frame material : Plastic Installation type : Wall-hung Net weight (kg) : 4.8

S

h

a p

^

.

R