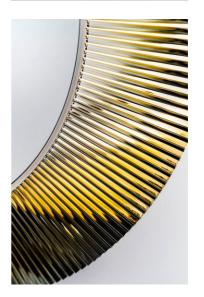

#### "All Saints" Mirror

DIMENSIONS

 Length
 30 11/16 inch

 Width
 1 9/16 inch

 Height
 30 11/16 inch

COLOUR AND FINISH

084 Transparent crystal

OPTIONS

000 - standard option

Frame material : Plastic Installation type : Wall-hung Net weight (kg) : 4.8

S

h

a p

^

.

R