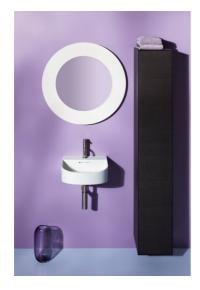

#### "All Saints" Mirror

DIMENSIONS

 Length
 30 11/16 inch

 Width
 1 9/16 inch

 Height
 30 11/16 inch

COLOUR AND FINISH

084 Transparent crystal

OPTIONS

000 - standard option

Frame material : Plastic Installation type : Wall-hung Net weight (kg) : 4.8

S

h

a p

^

.

R