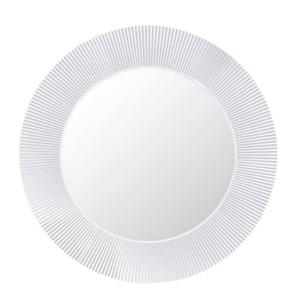

#### "All Saints" Mirror

DIMENSIONS

 Length
 30 11/16 inch

 Width
 1 9/16 inch

 Height
 30 11/16 inch

COLOUR AND FINISH

084 Transparent crystal

OPTIONS