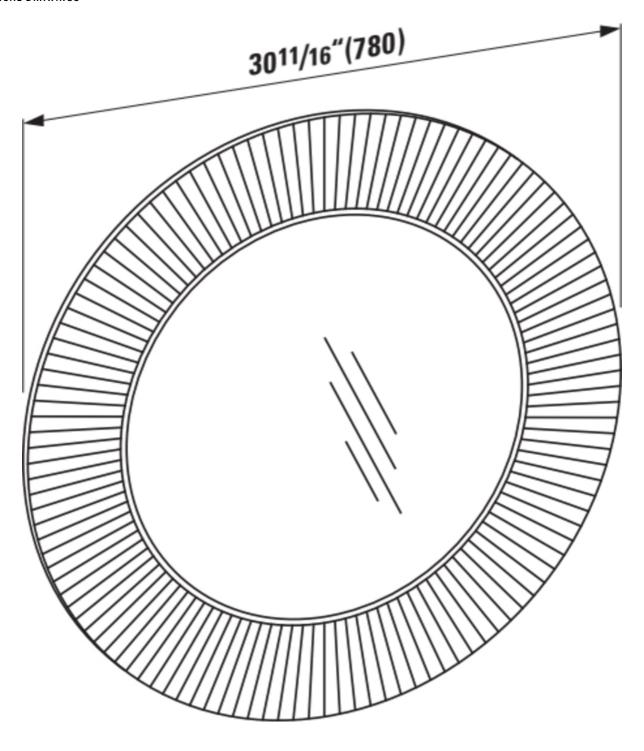

#### "All Saints" Mirror

DIMENSIONS

 Length
 30 11/16 inch

 Width
 1 9/16 inch

 Height
 30 11/16 inch

COLOUR AND FINISH

084 Transparent crystal

OPTIONS