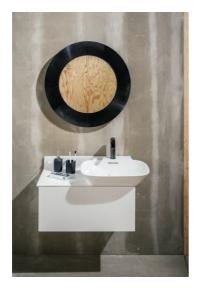

#### "All Saints" Mirror

DIMENSIONS

 Length
 30 11/16 inch

 Width
 1 9/16 inch

 Height
 30 11/16 inch

COLOUR AND FINISH

084 Transparent crystal

OPTIONS

000 - standard option

Frame material : Plastic Installation type : Wall-hung Net weight (kg) : 4.8

S

h

a p

^

.

R