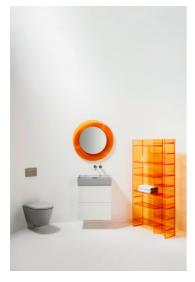

#### "All Saints" Mirror

DIMENSIONS

 Length
 30 11/16 inch

 Width
 1 9/16 inch

 Height
 30 11/16 inch

COLOUR AND FINISH

084 Transparent crystal

OPTIONS

000 - standard option

Frame material : Plastic Installation type : Wall-hung Net weight (kg) : 4.8

S

h

a p

^

.

R