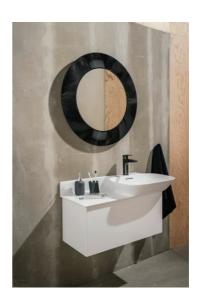

#### "All Saints" Mirror

DIMENSIONS

 Length
 30 11/16 inch

 Width
 1 9/16 inch

 Height
 30 11/16 inch

COLOUR AND FINISH

084 Transparent crystal

OPTIONS

000 - standard option

Frame material : Plastic Installation type : Wall-hung Net weight (kg) : 4.8

S

h

a p

^

.

R