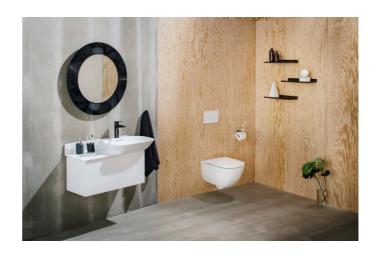

#### "All Saints" Mirror

DIMENSIONS

 Length
 30 11/16 inch

 Width
 1 9/16 inch

 Height
 30 11/16 inch

COLOUR AND FINISH

084 Transparent crystal

OPTIONS

000 - standard option

Frame material : Plastic Installation type : Wall-hung Net weight (kg) : 4.8

S

h

a p

^

.

R