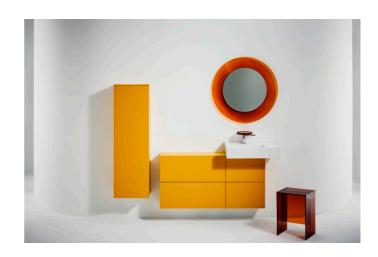

#### "All Saints" Mirror

DIMENSIONS

 Length
 30 11/16 inch

 Width
 1 9/16 inch

 Height
 30 11/16 inch

COLOUR AND FINISH

084 Transparent crystal

OPTIONS

000 - standard option

Frame material : Plastic Installation type : Wall-hung Net weight (kg) : 4.8

S

h

a p

^

.

R