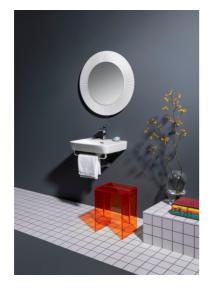

#### "All Saints" Mirror

DIMENSIONS

 Length
 30 11/16 inch

 Width
 1 9/16 inch

 Height
 30 11/16 inch

COLOUR AND FINISH

084 Transparent crystal

OPTIONS

000 - standard option

Frame material : Plastic Installation type : Wall-hung Net weight (kg) : 4.8

S

h

a p

^

.

R