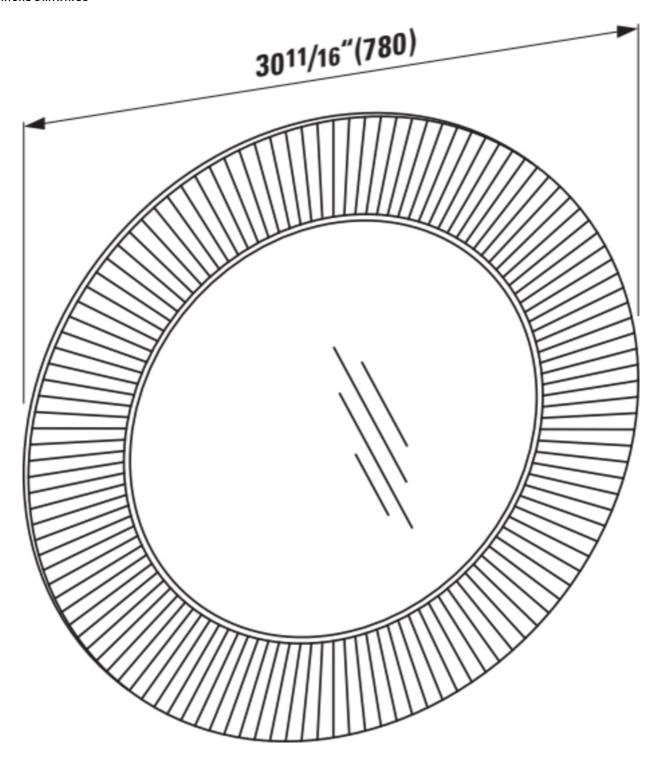

#### "All Saints" Mirror

DIMENSIONS

 Length
 30 11/16 inch

 Width
 1 9/16 inch

 Height
 30 11/16 inch

COLOUR AND FINISH

086 Silver

OPTIONS

000 - standard option

Frame material : Plastic Installation type : Wall-hung Net weight (kg) : 4.8

S

h

а

р

е

R

0

u

n d TECHNICAL DRAWINGS