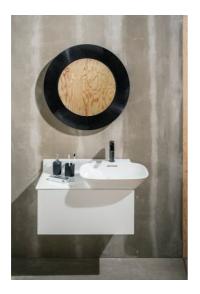

#### KARTELL LAUFEN

#### "All Saints" Mirror

DIMENSIONS

 Length
 30 11/16 inch

 Width
 1 9/16 inch

 Height
 30 11/16 inch

COLOUR AND FINISH

086 Silver

OPTIONS