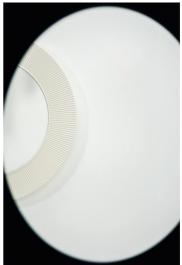

#### "All Saints" Mirror

DIMENSIONS

 Length
 30 11/16 inch

 Width
 1 9/16 inch

 Height
 30 11/16 inch

COLOUR AND FINISH

086 Silver

OPTIONS

000 - standard option

Frame material : Plastic Installation type : Wall-hung Net weight (kg) : 4.8

S

h

а

р

е

R