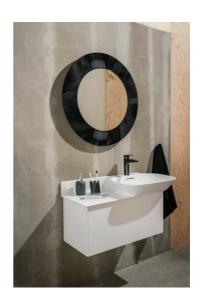

#### KARTELL LAUFEN

#### "All Saints" Mirror

DIMENSIONS

 Length
 30 11/16 inch

 Width
 1 9/16 inch

 Height
 30 11/16 inch

COLOUR AND FINISH

086 Silver

OPTIONS