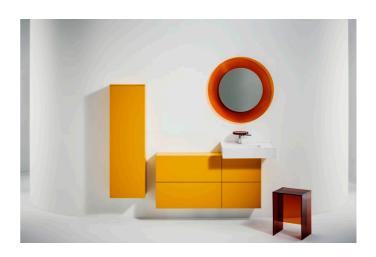

#### KARTELL LAUFEN

#### "All Saints" Mirror

DIMENSIONS

 Length
 30 11/16 inch

 Width
 1 9/16 inch

 Height
 30 11/16 inch

COLOUR AND FINISH

086 Silver

OPTIONS

000 - standard option

Frame material : Plastic Installation type : Wall-hung Net weight (kg) : 4.8

S

h

а

р

е

R