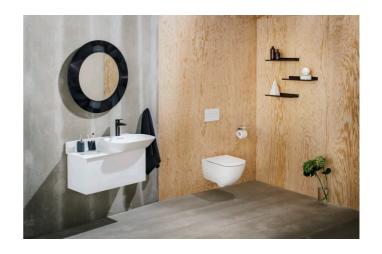

#### KARTELL LAUFEN

#### "All Saints" Mirror

DIMENSIONS

 Length
 30 11/16 inch

 Width
 1 9/16 inch

 Height
 30 11/16 inch

COLOUR AND FINISH

086 Silver

OPTIONS