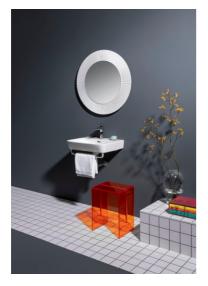

#### "All Saints" Mirror

DIMENSIONS

 Length
 30 11/16 inch

 Width
 1 9/16 inch

 Height
 30 11/16 inch

COLOUR AND FINISH

086 Silver

OPTIONS

000 - standard option

Frame material : Plastic Installation type : Wall-hung Net weight (kg) : 4.8

S

h

а

р

е

R