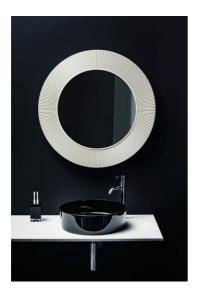

#### "All Saints" Mirror

DIMENSIONS

 Length
 30 11/16 inch

 Width
 1 9/16 inch

 Height
 30 11/16 inch

COLOUR AND FINISH

086 Silver

OPTIONS

000 - standard option

Frame material : Plastic Installation type : Wall-hung Net weight (kg) : 4.8

S

h

а

р

е

R