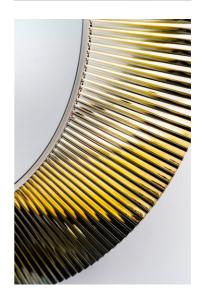

#### "All Saints" Mirror

DIMENSIONS

 Length
 30 11/16 inch

 Width
 1 9/16 inch

 Height
 30 11/16 inch

COLOUR AND FINISH

086 Silver

OPTIONS

000 - standard option

Frame material : Plastic Installation type : Wall-hung Net weight (kg) : 4.8

S

h

а

р

е

R