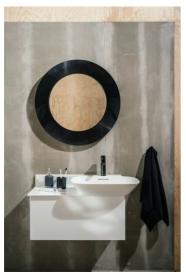

#### "All Saints" Mirror

DIMENSIONS

 Length
 30 11/16 inch

 Width
 1 9/16 inch

 Height
 30 11/16 inch

COLOUR AND FINISH

086 Silver

OPTIONS

000 - standard option

Frame material : Plastic Installation type : Wall-hung Net weight (kg) : 4.8

S

h

а

р

е

R