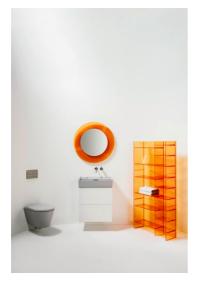

#### KARTELL LAUFEN

#### "All Saints" Mirror

DIMENSIONS

 Length
 30 11/16 inch

 Width
 1 9/16 inch

 Height
 30 11/16 inch

COLOUR AND FINISH

086 Silver

OPTIONS

#### Kartell LAUFEN

A complete bathroom project inspired by the iconic design of Kartell together with the quality of Laufen. On one hand, Kartell, Italian, creative, colourful and iconic. The family company that has marked the history of design and revolutionised furnishing in the use of plastic materials for over 60 years now. On the other, Laufen, Swiss, rigorous and reliable. For 125 years, a great commitment to make culture in the bathroom and innovation in the production of ceramic sanitaryware. It is a shared project of great innovation, which has required more than three years to develop, the result of the constant research that is part of the DNA of the two companies. Serving as the link between these two players are the award winning designers Ludovica+Roberto Palomba, who themselves are leaders in designing for the bathroom.