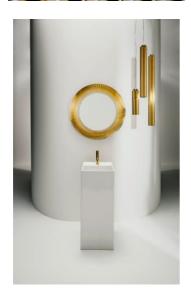

#### "All Saints" Mirror

DIMENSIONS

 Length
 30 11/16 inch

 Width
 1 9/16 inch

 Height
 30 11/16 inch

COLOUR AND FINISH

086 Silver

OPTIONS

000 - standard option

Frame material : Plastic Installation type : Wall-hung Net weight (kg) : 4.8

S

h

а

р

е

R