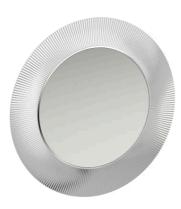

#### KARTELL LAUFEN

#### "All Saints" Mirror

DIMENSIONS

 Length
 30 11/16 inch

 Width
 1 9/16 inch

 Height
 30 11/16 inch

COLOUR AND FINISH

086 Silver

OPTIONS