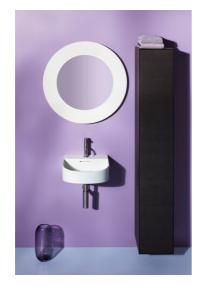

#### "All Saints" Mirror

DIMENSIONS

 Length
 30 11/16 inch

 Width
 1 9/16 inch

 Height
 30 11/16 inch

COLOUR AND FINISH

086 Silver

OPTIONS

000 - standard option

Frame material : Plastic Installation type : Wall-hung Net weight (kg) : 4.8

S

h

а

р

е

R