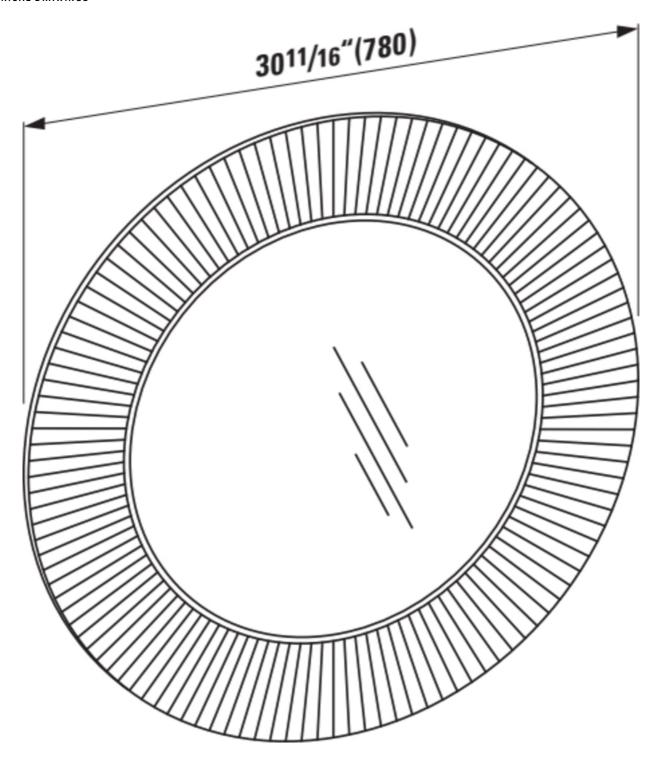

#### "All Saints" Mirror

DIMENSIONS

 Length
 30 11/16 inch

 Width
 1 9/16 inch

 Height
 30 11/16 inch

COLOUR AND FINISH

089 Copper

OPTIONS

000 - standard option

Frame material : Plastic Installation type : Wall-hung Net weight (kg) : 4.8

S

h

а

р

е

R

0

u

n d TECHNICAL DRAWINGS