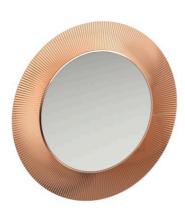

#### "All Saints" Mirror

DIMENSIONS

 Length
 30 11/16 inch

 Width
 1 9/16 inch

 Height
 30 11/16 inch

COLOUR AND FINISH

089 Copper

OPTIONS