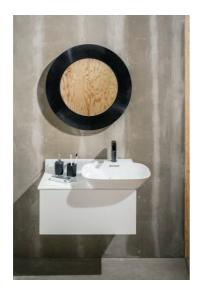

#### KARTELL LAUFEN

#### "All Saints" Mirror

DIMENSIONS

 Length
 30 11/16 inch

 Width
 1 9/16 inch

 Height
 30 11/16 inch

COLOUR AND FINISH

089 Copper

OPTIONS

#### Kartell LAUFEN

A complete bathroom project inspired by the iconic design of Kartell together with the quality of Laufen. On one hand, Kartell, Italian, creative, colourful and iconic. The family company that has marked the history of design and revolutionised furnishing in the use of plastic materials for over 60 years now. On the other, Laufen, Swiss, rigorous and reliable. For 125 years, a great commitment to make culture in the bathroom and innovation in the production of ceramic sanitaryware. It is a shared project of great innovation, which has required more than three years to develop, the result of the constant research that is part of the DNA of the two companies. Serving as the link between these two players are the award winning designers Ludovica+Roberto Palomba, who themselves are leaders in designing for the bathroom.