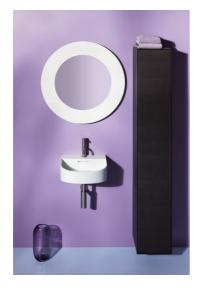

#### "All Saints" Mirror

DIMENSIONS

 Length
 30 11/16 inch

 Width
 1 9/16 inch

 Height
 30 11/16 inch

COLOUR AND FINISH

089 Copper

OPTIONS

000 - standard option

Frame material : Plastic Installation type : Wall-hung Net weight (kg) : 4.8

S

h

а

р

е

R

0

u

n d TECHNICAL DRAWINGS