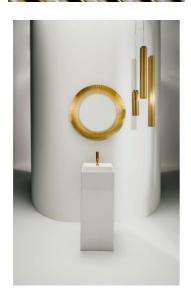

#### "All Saints" Mirror

DIMENSIONS

 Length
 30 11/16 inch

 Width
 1 9/16 inch

 Height
 30 11/16 inch

COLOUR AND FINISH

089 Copper

OPTIONS

000 - standard option

Frame material : Plastic Installation type : Wall-hung Net weight (kg) : 4.8

S

h

а

р

е

R