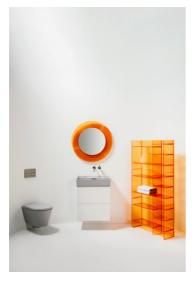

#### KARTELL LAUFEN

#### "All Saints" Mirror

DIMENSIONS

 Length
 30 11/16 inch

 Width
 1 9/16 inch

 Height
 30 11/16 inch

COLOUR AND FINISH

089 Copper

OPTIONS

#### Kartell LAUFEN

A complete bathroom project inspired by the iconic design of Kartell together with the quality of Laufen. On one hand, Kartell, Italian, creative, colourful and iconic. The family company that has marked the history of design and revolutionised furnishing in the use of plastic materials for over 60 years now. On the other, Laufen, Swiss, rigorous and reliable. For 125 years, a great commitment to make culture in the bathroom and innovation in the production of ceramic sanitaryware. It is a shared project of great innovation, which has required more than three years to develop, the result of the constant research that is part of the DNA of the two companies. Serving as the link between these two players are the award winning designers Ludovica+Roberto Palomba, who themselves are leaders in designing for the bathroom.