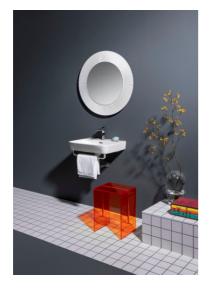

#### "All Saints" Mirror

DIMENSIONS

 Length
 30 11/16 inch

 Width
 1 9/16 inch

 Height
 30 11/16 inch

COLOUR AND FINISH

089 Copper

OPTIONS

000 - standard option

Frame material : Plastic Installation type : Wall-hung Net weight (kg) : 4.8

S

h

а

р

е

R