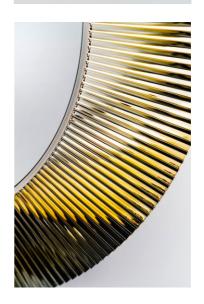

#### "All Saints" Mirror

DIMENSIONS

 Length
 30 11/16 inch

 Width
 1 9/16 inch

 Height
 30 11/16 inch

COLOUR AND FINISH

089 Copper

OPTIONS

000 - standard option

Frame material : Plastic Installation type : Wall-hung Net weight (kg) : 4.8

S

h

а

р

е

R