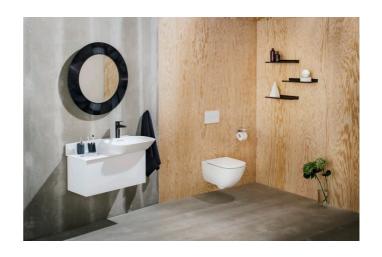

#### KARTELL LAUFEN

#### "All Saints" Mirror

DIMENSIONS

 Length
 30 11/16 inch

 Width
 1 9/16 inch

 Height
 30 11/16 inch

COLOUR AND FINISH

089 Copper

OPTIONS

#### Kartell LAUFEN

A complete bathroom project inspired by the iconic design of Kartell together with the quality of Laufen. On one hand, Kartell, Italian, creative, colourful and iconic. The family company that has marked the history of design and revolutionised furnishing in the use of plastic materials for over 60 years now. On the other, Laufen, Swiss, rigorous and reliable. For 125 years, a great commitment to make culture in the bathroom and innovation in the production of ceramic sanitaryware. It is a shared project of great innovation, which has required more than three years to develop, the result of the constant research that is part of the DNA of the two companies. Serving as the link between these two players are the award winning designers Ludovica+Roberto Palomba, who themselves are leaders in designing for the bathroom.