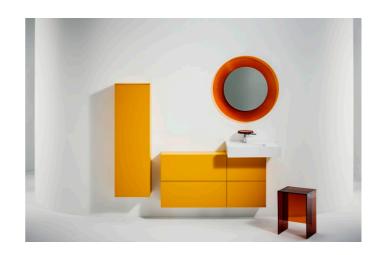

#### KARTELL LAUFEN

#### "All Saints" Mirror

DIMENSIONS

 Length
 30 11/16 inch

 Width
 1 9/16 inch

 Height
 30 11/16 inch

COLOUR AND FINISH

089 Copper

OPTIONS

000 - standard option

Frame material : Plastic Installation type : Wall-hung Net weight (kg) : 4.8

S

h

а

р

е

R