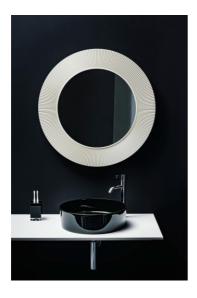

#### KARTELL LAUFEN

#### "All Saints" Mirror

DIMENSIONS

 Length
 30 11/16 inch

 Width
 1 9/16 inch

 Height
 30 11/16 inch

COLOUR AND FINISH

089 Copper

OPTIONS

000 - standard option

Frame material : Plastic Installation type : Wall-hung Net weight (kg) : 4.8

S

h

а

р

е

R