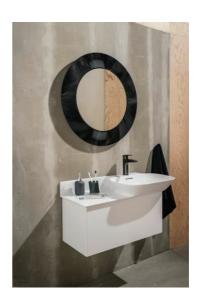

#### KARTELL LAUFEN

#### "All Saints" Mirror

DIMENSIONS

 Length
 30 11/16 inch

 Width
 1 9/16 inch

 Height
 30 11/16 inch

COLOUR AND FINISH

089 Copper

OPTIONS

#### Kartell LAUFEN

A complete bathroom project inspired by the iconic design of Kartell together with the quality of Laufen. On one hand, Kartell, Italian, creative, colourful and iconic. The family company that has marked the history of design and revolutionised furnishing in the use of plastic materials for over 60 years now. On the other, Laufen, Swiss, rigorous and reliable. For 125 years, a great commitment to make culture in the bathroom and innovation in the production of ceramic sanitaryware. It is a shared project of great innovation, which has required more than three years to develop, the result of the constant research that is part of the DNA of the two companies. Serving as the link between these two players are the award winning designers Ludovica+Roberto Palomba, who themselves are leaders in designing for the bathroom.