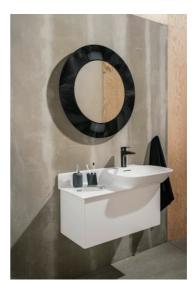

#### "All Saints" Mirror

DIMENSIONS

 Length
 30 11/16 inch

 Width
 1 9/16 inch

 Height
 30 11/16 inch

COLOUR AND FINISH

090 Opaque white

OPTIONS

000 - standard option

Frame material : Plastic

Installation type : Wall-hung Net weight (kg): 4.8 S h а р е : R 0 u n d

TECHNICAL DRAWINGS