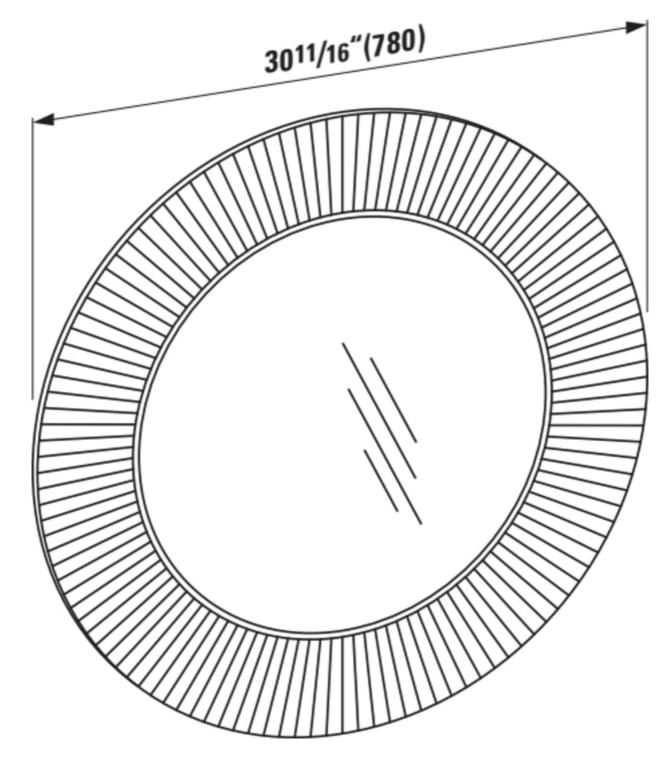

#### "All Saints" Mirror

DIMENSIONS

 Length
 30 11/16 inch

 Width
 1 9/16 inch

 Height
 30 11/16 inch

COLOUR AND FINISH

090 Opaque white

OPTIONS