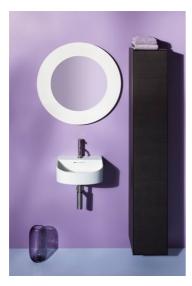

#### "All Saints" Mirror

DIMENSIONS

 Length
 30 11/16 inch

 Width
 1 9/16 inch

 Height
 30 11/16 inch

COLOUR AND FINISH

090 Opaque white

OPTIONS

000 - standard option

Frame material : Plastic

Installation type : Wall-hung Net weight (kg): 4.8 S h а р е : R 0 u n d

TECHNICAL DRAWINGS