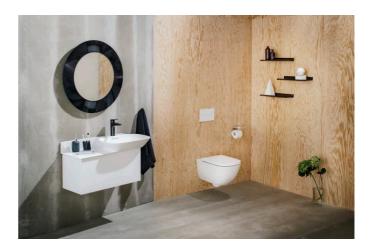

#### "All Saints" Mirror

DIMENSIONS

 Length
 30 11/16 inch

 Width
 1 9/16 inch

 Height
 30 11/16 inch

COLOUR AND FINISH

090 Opaque white

OPTIONS

000 - standard option

Frame material : Plastic

Installation type : Wall-hung Net weight (kg): 4.8 S h а р е : R 0 u n d

TECHNICAL DRAWINGS