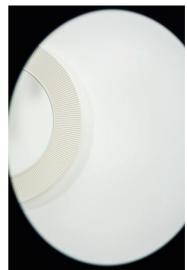

#### "All Saints" Mirror

DIMENSIONS

 Length
 30 11/16 inch

 Width
 1 9/16 inch

 Height
 30 11/16 inch

COLOUR AND FINISH

090 Opaque white

OPTIONS

000 - standard option

Frame material : Plastic

Installation type : Wall-hung Net weight (kg): 4.8 S h а р е : R 0 u n d

TECHNICAL DRAWINGS