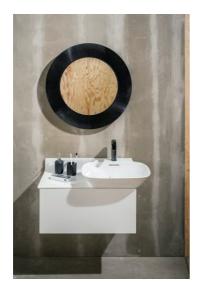

#### "All Saints" Mirror

DIMENSIONS

 Length
 30 11/16 inch

 Width
 1 9/16 inch

 Height
 30 11/16 inch

COLOUR AND FINISH

090 Opaque white

OPTIONS

000 - standard option

Frame material : Plastic

Installation type : Wall-hung Net weight (kg): 4.8 S h а р е : R 0 u n d

TECHNICAL DRAWINGS