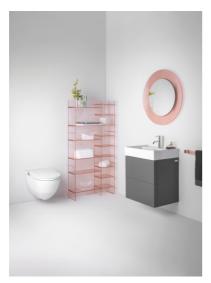

#### "All Saints" Mirror

DIMENSIONS

 Length
 30 11/16 inch

 Width
 1 9/16 inch

 Height
 30 11/16 inch

COLOUR AND FINISH

090 Opaque white

OPTIONS

000 - standard option

Frame material : Plastic

Installation type : Wall-hung Net weight (kg): 4.8 S h а р е : R 0 u n d

TECHNICAL DRAWINGS