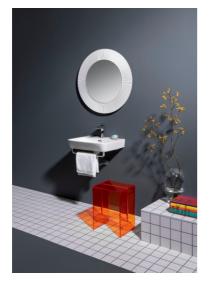

#### "All Saints" Mirror

DIMENSIONS

 Length
 30 11/16 inch

 Width
 1 9/16 inch

 Height
 30 11/16 inch

COLOUR AND FINISH

090 Opaque white

OPTIONS

000 - standard option

Frame material : Plastic

Installation type : Wall-hung Net weight (kg): 4.8 S h а р е : R 0 u n d

TECHNICAL DRAWINGS