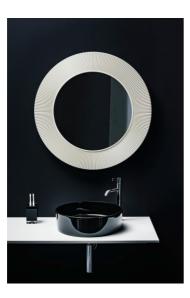

#### "All Saints" Mirror

DIMENSIONS

 Length
 30 11/16 inch

 Width
 1 9/16 inch

 Height
 30 11/16 inch

COLOUR AND FINISH

090 Opaque white

OPTIONS

000 - standard option

Frame material : Plastic

Installation type : Wall-hung Net weight (kg): 4.8 S h а р е : R 0 u n d

TECHNICAL DRAWINGS